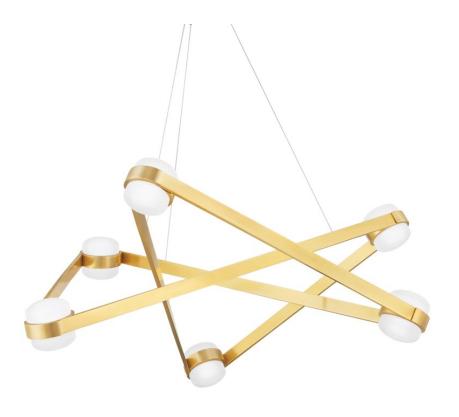

# **ORBIT**

# 2738-AGB

Start a conversation with this statement-making design. A study in shapes, Orbit combines sharp angles with cylindrical shades adding a sense of movement and wonder to any room. Integrated LED lights softly glow from within each opal glass diffuser. The chandelier can be mounted close to the ceiling and the sconce can be mounted horizontally or vertically. Available in a shiny Polished Nickel or a more subdued Aged Brass finish.

## **FINISHES**

Aged Brass (AGB) Polished Nickel (PN)