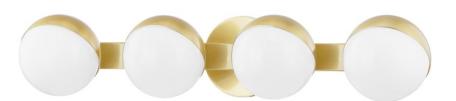

# LODI 1664-AGB

Paying homage to the 1960s, the slightly askew, large, opal-gloss globe shades fill a space with big, bright light. Topped with metal caps in Aged Brass or Polished Nickel and available as a one, two, three or four-light sconce, Lodi works well in the bath or any other room in the house.

#### **FINISHES**

Aged Brass (AGB) Polished Nickel (PN)

#### **DIMENSIONS**

Height 4.75"

Width/Diameter 24.25"

Minimum Height 0.00"

Maximum Height 0.00"

Canopy/Backplate 4.75"

Hanging Type

Weight 24.25lb