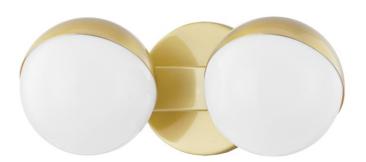

# LODI 1662-AGB

Paying homage to the 1960s, the slightly askew, large, opal-gloss globe shades fill a space with big, bright light. Topped with metal caps in Aged Brass or Polished Nickel and available as a one, two, three or four-light sconce, Lodi works well in the bath or any other room in the house.

## **FINISHES**

Aged Brass (AGB) Polished Nickel (PN)

### **DIMENSIONS**

Height 4.75"

Width/Diameter 11.25"

Minimum Height 0.00"

Maximum Height 0.00"

Canopy/Backplate 4.75"

Hanging Type

Weight 11.25lb