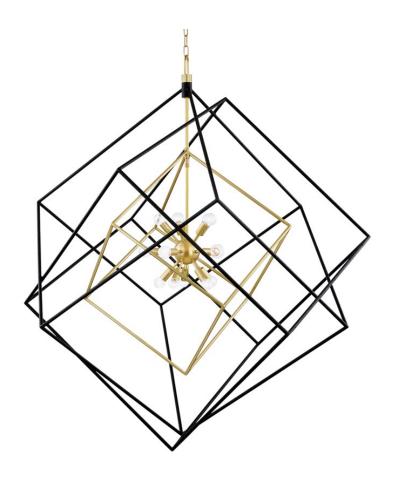

# **ROUNDOUT**

1255-AGB/BK

This impressive conversation starter features a series of ever-increasing cubes surrounding a Sputnik-style center. Choose from Aged Brass or Polished Nickel and multiple sizes to fit any space.

## **FINISHES**

Aged Brass/black (AGB/BK) Polished Nickel/black (PN/BK) Aged Brass/black (AGB/BK) Polished Nickel/black (PN/BK)

## **DIMENSIONS**

Height 55.50"

Width/Diameter 42.00"

Minimum Height 61.75"

Maximum Height 113.75"

Canopy/Backplate 6.25"

Hanging Type

Weight 42.00lb