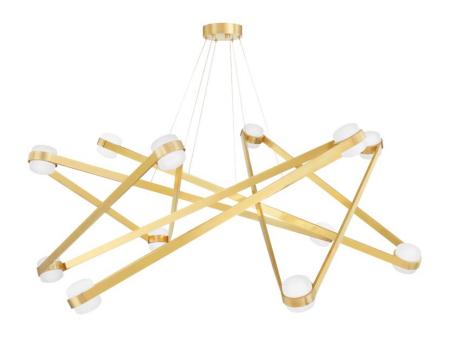

# **ORBIT**

## 2756-AGB

Start a conversation with this statement-making design. A study in shapes, Orbit combines sharp angles with cylindrical shades adding a sense of movement and wonder to any room. Integrated LED lights softly glow from within each opal glass diffuser. The chandelier can be mounted close to the ceiling and the sconce can be mounted horizontally or vertically. Available in a shiny Polished Nickel or a more subdued Aged Brass finish.

## **DIMENSIONS**

Height 16.83"

Width/Diameter 56.13"

Minimum Height 21.25"

Maximum Height 126.00"

Canopy/Backplate 12.00"

Hanging Type

Weight 56.13lb