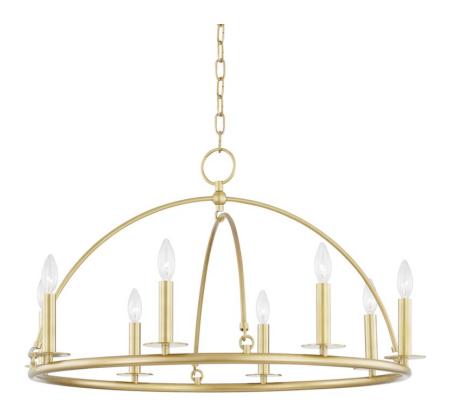

# **HOWELL**

9532-AGB

Metal arches bring a smooth dome-shape and add an interesting twist to this traditional wagon-wheel chandelier. Candelabra bulbs around the circumference provide an abundance of bright, beautiful light. Available as a single or double-tier in Aged Brass, Polished Nickel or Aged Iron.

#### **DIMENSIONS**

Height 19.00"

Width/Diameter 32.00"

Minimum Height 0.00"

Maximum Height 0.00"

Canopy/Backplate 5.50"

Hanging Type

Weight 32.00lb