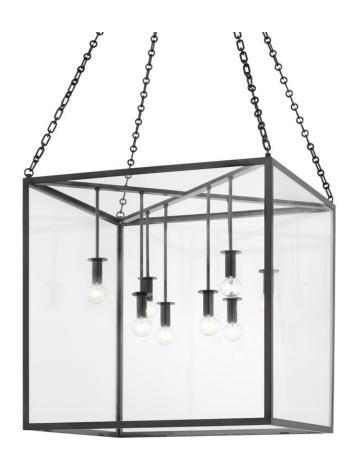

# **CATSKILL**

4124-AI

A large cube frame is suspended from four intricately-detailed chains giving Catskill an air of sophistication. The lamps come down from the top as opposed to up from the bottom adding to the distinctive style while providing gorgeous downlight. Comes in three finishes: Aged Brass, Aged Iron and Polished Nickel.