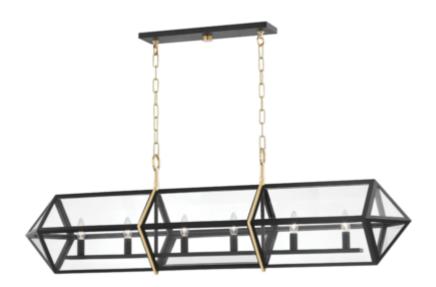

## **BEDFORD HILLS**

Product ID 9055-AGB/BK

| Dimensional Information |        | Shipping Information |                          |
|-------------------------|--------|----------------------|--------------------------|
| Height                  | 16.50" | Carton 1             | 60.00" x 18.00" x 23.00" |
| Length                  | 55.25" | Carton 1 Weight      | 60.00lb.                 |
| ADA Compliant           | No     | Shipping Method      | Truck Only               |

| Chain Length            | 54.00"   |                           |
|-------------------------|----------|---------------------------|
| Hanging Type            | Chain -  |                           |
| Width                   | 12.00"   |                           |
| Weight                  | 45.00lb. |                           |
|                         |          |                           |
|                         |          |                           |
| Lamping Information     |          | Available Finishes        |
| Bulb 1                  |          |                           |
| (6) 40 Watt Max 120 VAC |          |                           |
| Bulb Included           | No       | AGED BRASS/BLACK (AGB/BK) |
| UL Rating               | Damp     |                           |
| Plug In                 | No       |                           |
|                         |          |                           |
|                         |          |                           |
| Job/Location            |          |                           |
|                         |          |                           |