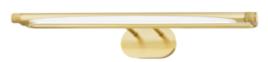

### **Dimensional Information**

| Height        | 3.50"    |
|---------------|----------|
| ADA Compliant | No       |
| Hanging Type  | -        |
| Width         | 25.00"   |
| Extension     | 7.50"    |
| Weight        | 15.00lb. |

### **Available Finishes**

D BRASS (AGB) BRONZE (OB)

Hudson Valley Lighting | 151 Airport Dr, Wappingers Falls, NY 12590 | hudsonvalleylighting.hvlgroup.com