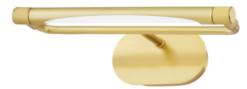

#### **Dimensional Information**

| Height        | 3.50"   |
|---------------|---------|
| ADA Compliant | No      |
| Hanging Type  | -       |
| Width         | 13.00"  |
| Extension     | 7.50"   |
| Weight        | 7.00lb. |

# Lamping Information

| Bulb 1                  |      |        |
|-------------------------|------|--------|
| (1) 60 Watt Max 120 VAC |      |        |
| Bulb Included           | Yes  | AGED B |
| Socket Type             | led  | OLD BR |
| UL Rating               | Damp |        |
| Plug In                 | Νο   |        |
|                         |      |        |

#### **Available Finishes**

BRASS (AGB) RONZE (OB)

Hudson Valley Lighting | 151 Airport Dr, Wappingers Falls, NY 12590 | hudsonvalleylighting.hvlgroup.com