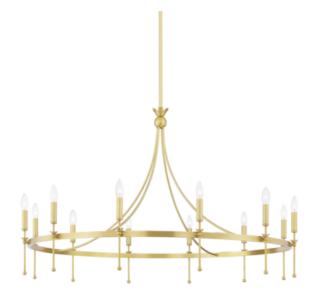

### **Dimensional Information**

# **Shipping Information**

| Height        | 31.75 |
|---------------|-------|
| ADA Compliant | No    |

Hanging Type - Carton 1 **53.00" x 53.00" x 10.00"** 

Diameter 50.50" Carton 1 Weight 36.00lb.

Minimum Height 36.75" Shipping Method Truck Only

Maximum Height 88.75"
Weight 30.00lb.

# **Lamping Information**

# **Available Finishes**

#### Bulb 1

(12) 60 Watt Max 120 VAC

Bullo Included No AGED BRASS (AGB)

Socket Type e12 candelabra base and bullo POLISHED NICKEL (PN)

UL Rating Damp
Plug In No