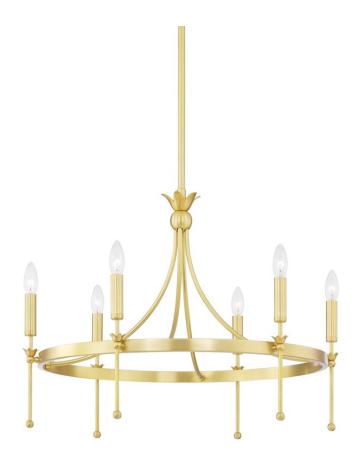

## 4327-AGB

A fresh, floral take on a classic design. Gates's traditional candlestick holders are updated by an arm that stretches downward ending with a small ball. The tulip-shaped accents add a sweet detail.

## **FINISHES**

Aged Brass (AGB) Polished Nickel (PN) Aged Brass (AGB) Polished Nickel (PN) Aged Brass (AGB)

## **DIMENSIONS**

Height 25.00" Width 26.75"

Minimum Height 32.25"

Maximum Height 26.75"

Canopy/Backplate 5.50"

Hanging Type 3" 6" 12" 2-18"

Weight 26.75lb