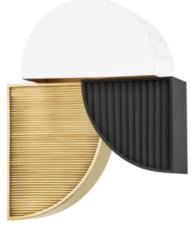

### **Dimensional Information**

| Height        | 13.50"  |
|---------------|---------|
| ADA Compliant | No      |
| Hanging Type  | -       |
| Width         | 10.50"  |
| Extension     | 4.75"   |
| Weight        | 6.00lb. |

| Bulb Included | Yes                     | AGED BRASS (AGB) |
|---------------|-------------------------|------------------|
| Socket Type   | g9 wedgebase - led bulb |                  |
| UL Rating     | Damp                    |                  |
| Plug In       | No                      |                  |