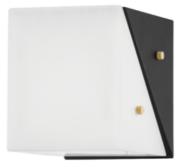

## **Dimensional Information**

| Height        | 7.25"   |
|---------------|---------|
| ADA Compliant | No      |
| Hanging Type  | -       |
| Width         | 6.75"   |
| Extension     | 6.75"   |
| Weight        | 6.00lb. |

# Lamping Information

| Bulb 1                  |                            |                  |
|-------------------------|----------------------------|------------------|
| (1) 40 Watt Max 120 VAC |                            |                  |
| Bulb Included           | No                         |                  |
| Socket Type             | e26 medium base - a15 bulb | AGED BRASS (AGB) |
| UL Rating               | Damp                       |                  |
| Plug In                 | No                         |                  |