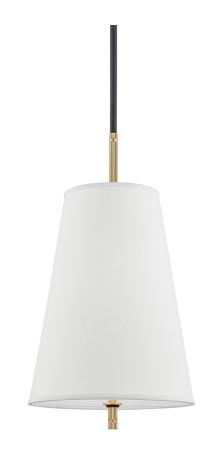

# **BOWERY**

3715-AOB

#### **DIMENSIONS**

Height: 27.75"
Width/Diameter: 14"
Minimum Height: 30.75"
Maximum Height: 84.75"
Canopy/Backplate: 6"

Hanging Type: 1-3" / 1-6" / 1-12" / 2-18" Stems

Product Weight: 8lb

Canopy/Backplate Shape: Round Sloped Ceiling Compatible: No

#### Shade

Shade 1: Linen

Replacement Glass Item #(s): SHD-003715