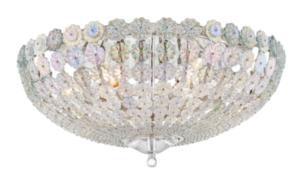

# Floral Park

Product ID 8222-PN

#### **DIMENSIONAL INFORMATION**

Height 10.50"
ADA Compliant No
Hanging Type Canopy/Backplate 6.00" D
Width 21.00"
Top To Center 6.50"

## **AVAILABLE FINISHES**

AGED BRASS (AGB) POLISHED NICKEL (PN)