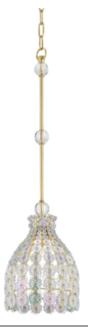

# Floral Park Product ID 8208-AGB

## DIMENSIONAL INFORMATION

| Height           | 25.50"  |
|------------------|---------|
| ADA Compliant    | No      |
| Chain Length     | 54.00"  |
| Hanging Type     | CHAIN - |
| Canopy/Backplate | 6.00" D |
| Width            | 7.50"   |
| Minimum Height   | 28.50"  |
| Maximum Height   | 124.00" |
|                  |         |