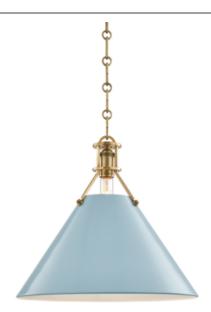

# Painted No.2

Product ID MDS352-AGB/BB

#### **DIMENSIONAL INFORMATION**

Height 14.50" **ADA Compliant** No Hanging Type **CHAIN** -Canopy/Backplate 5.00" D 16.00" Diameter

## **AVAILABLE FINISHES**

AGED BRASS/BLUE BIRD (AGB/BB) AGED BRASS/DARKEST BLUE (AGB/DBL) AGED BRASS/OFF WHITE (AGB/OW) POLISHED NICKEL/BLUE BIRD (PN/BB) POLISHED NICKEL/DARKEST BLUE (PN/DBL) POLISHED NICKEL/OFF WHITE (PN/OW)