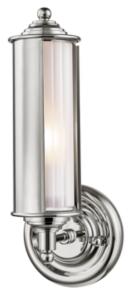

# Classic No.1 Product ID MDS103-PN

## DIMENSIONAL INFORMATION

| Height<br>ADA Compliant | 12.25"<br>No |
|-------------------------|--------------|
| Hanging Type            | -            |
| Canopy/Backplate        | 4.75" D      |
| Width                   | 4.75"        |
| Extension               | 5.00"        |

### **AVAILABLE FINISHES**

AGED BRASS (AGB) DISTRESSED BRONZE (DB) POLISHED NICKEL (PN)