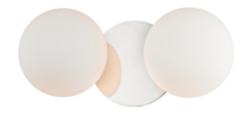

## **Dimensional Information**

| Height        | 4.75"   |
|---------------|---------|
| ADA Compliant | No      |
| Hanging Type  | N/A     |
| Width         | 11.00"  |
| Extension     | 5.25"   |
| Top to Center | 2.38"   |
| Weight        | 3.00lb. |

# Bulb 1 (2) 3 Watt Max 120 VAC Bulb Included Yes Socket Type g9-wedgebase - led bulb DL Rating Damp Plug In No