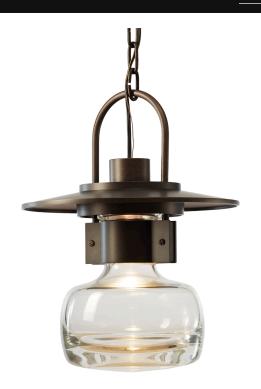

## Mason Large Outdoor Ceiling Fixture

Base Item #: 363005

## **Selected Options**

Lamping

Finish

Incandescent (SKT)

Coastal Natural Iron (20)

Option1

Clear Glass (ZM) [ZM0447]

**Configured item #:** 363005-1005

Smart String: 363005-SKT-20-ZM0447

i

Image shown may not correspond to selected options

#### Dimensions

Height 14.6"

Diameter 11.3"

Product Weight 10.2 lbs

Canopy Dim Plate 5.3" x 5.3"

Useable Wire (Length in Feet) 12'

Chain Included (Length in Feet) 1

#### **Lamping Information**

Socket Type G9
Bulb G9 LED, 5 watt Max
Number of Bulbs 1 (not included)
Location Rating UL Outdoor Damp
Safety Rating UL|CUL listed