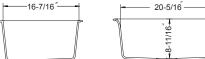

## **OPTIONAL ACCESSORIES**

Bottom Grid: 629704

Wire Tray: WT-3500

Cutting Board : CB-4100

Strainer Options: Stainless steel strainers, Color strainers, Color disposal flanges

| OVERALL DIMENSIONS                                                                                                                           | EACH BOWL         | CUTOUT SIZE  | PACKAGING* | WEIGHT*    |
|----------------------------------------------------------------------------------------------------------------------------------------------|-------------------|--------------|------------|------------|
| 23-5/8″ x 20-7/8″                                                                                                                            | 20-3/4″ x 16-7/16 | See Template | 1/10 pcs.  | 33/370lbs. |
| *Standard packaging: Single boxed /Pallet of single boxed.<br>All dimensions are in inches. Specifications subject to change without notice. |                   |              |            |            |
|                                                                                                                                              |                   |              |            |            |
| Project/Job name                                                                                                                             |                   |              |            |            |
| Architect/Engineer                                                                                                                           |                   |              |            |            |
| Contractor                                                                                                                                   |                   |              |            |            |
| Model Q'ty                                                                                                                                   |                   |              |            |            |
| Notes                                                                                                                                        |                   |              |            |            |