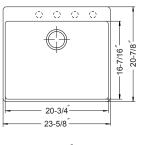

## **OPTIONAL ACCESSORIES**

Bottom Grid: 629704

Wire Tray: WT-3500

Cutting Board : CB-4100

Strainer Options: Stainless steel strainers, Color strainers, Color disposal flanges

| OVERALL DIMENSIONS                                                                                                                           | EACH BOWL         | CUTOUT SIZE  | PACKAGING* | WEIGHT*    |
|----------------------------------------------------------------------------------------------------------------------------------------------|-------------------|--------------|------------|------------|
| 23-5/8″ x 20-7/8″                                                                                                                            | 20-3/4″ x 16-7/16 | See Template | 1/10 pcs.  | 33/370lbs. |
| *Standard packaging: Single boxed /Pallet of single boxed.<br>All dimensions are in inches. Specifications subject to change without notice. |                   |              |            |            |
|                                                                                                                                              |                   |              |            |            |
| Project/Job name                                                                                                                             |                   |              |            |            |
| Architect/Engineer                                                                                                                           |                   |              |            |            |
| Contractor                                                                                                                                   |                   |              |            |            |
| Model Q'ty                                                                                                                                   |                   |              |            |            |
| Notes                                                                                                                                        |                   |              |            |            |