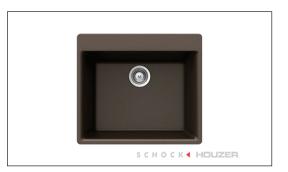

## S C H O C K ◀ HOUZER. Topmount Single Bowl Model Galaxy N-100

## • CRISTADUR®

- 8-11/16" depth Pre-scored up to 4 faucet holes
- Intrinsically hygienic Non-porous surface
- Antibacterial protection with silver ion Antibac®
- Silky to the touch, 3 times harder than natural granite
- Food-safe, UV-stable-will not fade
- Heat resistance to +500°F
- Highest resistance to thermal shock, scratches and chips
- Color-fast throughout
- Fits 30" sink base cUPC listed
- Supplied with cutout template, fasteners and instructions
- Lifetime Limited Warranty