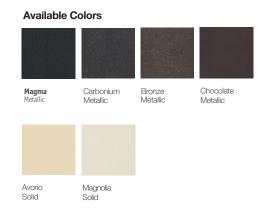

## **OPTIONAL ACCESSORIES**

Bottom Grid: 629704

Wire Tray: WT-3500

Cutting Board : CB-4100

Strainer Options: Stainless steel strainers, Color strainers, Color disposal flanges

| OVERALL DIMENSIONS                                                                                                                           | EACH BOWL         | CUTOUT SIZE  | PACKAGING* | WEIGHT*    |
|----------------------------------------------------------------------------------------------------------------------------------------------|-------------------|--------------|------------|------------|
| 23-5/8″ x 20-7/8″                                                                                                                            | 20-3/4″ x 16-7/16 | See Template | 1/10 pcs.  | 33/370lbs. |
| *Standard packaging: Single boxed /Pallet of single boxed.<br>All dimensions are in inches. Specifications subject to change without notice. |                   |              |            |            |
|                                                                                                                                              |                   |              |            |            |
| Project/Job name                                                                                                                             |                   |              |            |            |
| Architect/Engineer                                                                                                                           |                   |              |            |            |
| Contractor                                                                                                                                   |                   |              |            |            |
| Model Q'ty                                                                                                                                   |                   |              |            |            |
| Notes                                                                                                                                        |                   |              |            |            |