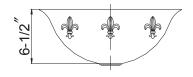

## FEATURES

- A vintage look Fleur-Di-Lis vessel sink
- 16" OD
- 6-1/2" depth
- 1-1/2" drain opening