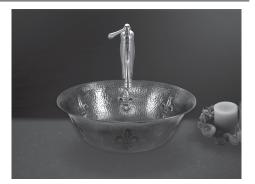

Hammerwerks Series Hand-Hammered Copper and Pewter Sinks

Telluride Vessel Sink Model HW-TEL1V HW-TEL2V

## FEATURES

- A vintage look Fleur-Di-Lis vessel sink
- 16" OD
- 6-1/2" depth
- 1-1/2" drain opening

## **Model infomation**

- HW-TEL1V Fleur di lis Vessel (no trim ring required), Antique copper
- HW-TEL2V Fleur di lis Vessel (no trim ring required), Lustrous pewter