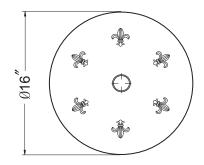

## FEATURES

- A vintage look Fleur-Di-Lis vessel sink
- 16" OD
- 6-1/2" depth
- 1-1/2" drain opening

| OVERALL DIMENSIONS | EACH BOWL | CUTOUT SIZE | PACKAGING* | WEIGHT*     |
|--------------------|-----------|-------------|------------|-------------|
| Ø16″               | Ø16″      |             | 1/16 pcs.  | 10/200 lbs. |