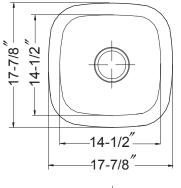

## FEATURES

- Exceptional blend of beauty and function
- 17-7/8" x 17-7/8" overall
- 6-7/8" depth
- 3-1/2" drain opening
- Fits 24" cabinet

| OVERALL DIMENSIONS | EACH BOWL         | CUTOUT SIZE  | PACKAGING* | WEIGHT*     |
|--------------------|-------------------|--------------|------------|-------------|
| 17-7/8″ x 17-7/8″  | 14-1/2″ x 14-1/2″ | See Template | 1/16 pcs.  | 10/200 lbs. |