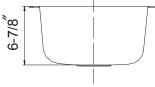

## FEATURES

- Exceptional blend of beauty and function
- 17-7/8" x 17-7/8" overall
- 6-7/8" depth
- 3-1/2" drain opening
- Fits 24" cabinet

| OVERALL DIMENSIONS | EACH BOWL         | CUTOUT SIZE  | PACKAGING* | WEIGHT*     |
|--------------------|-------------------|--------------|------------|-------------|
| 17-7/8″ x 17-7/8″  | 14-1/2″ x 14-1/2″ | See Template | 1/16 pcs.  | 10/200 lbs. |