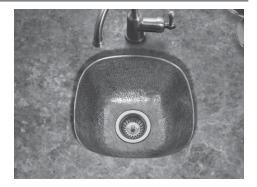

Hammerwerks Series Hand-Hammered Copper and Pewter Sinks

Lager Bar/Prep Sink Model HW-LAG1BF HW-LAG2BF

## FEATURES

- Exceptional blend of beauty and function
- 17-7/8" x 17-7/8" overall
- 6-7/8" depth
- 3-1/2" drain opening
- Fits 24" cabinet

## **Model infomation**

- HW-LAG1BF Bar-Prep Sink/ Flat Lip, Antique copper
- HW-LAG2BF Bar-Prep Sink/ Flat Lip, Lustrous pewter