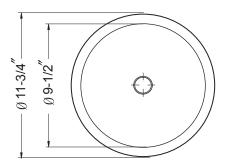

## **FEATURES**

- Petite round lavatory sink
- 11-3/4"0D
- 4-5/8" depth
- 1-1/2" drain opening

| OVERALL DIMENSIONS    | EACH BOWL           | CUTOUT SIZE  | PACKAGING* | WEIGHT*     |
|-----------------------|---------------------|--------------|------------|-------------|
| Ø 11-3/4 <sup>"</sup> | Ø9-1/2 <sup>"</sup> | See Template | 1/16 pcs.  | 10/200 lbs. |