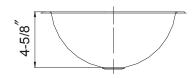

## **FEATURES**

- Petite round lavatory sink
- 11-3/4"0D
- 4-5/8" depth
- 1-1/2" drain opening

| OVERALL DIMENSIONS    | EACH BOWL           | CUTOUT SIZE  | PACKAGING* | WEIGHT*     |
|-----------------------|---------------------|--------------|------------|-------------|
| Ø 11-3/4 <sup>"</sup> | Ø9-1/2 <sup>"</sup> | See Template | 1/16 pcs.  | 10/200 lbs. |