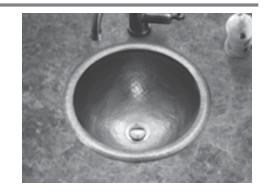

## **Hammerwerks Series**

Hand-Hammered Copper and Pewter Sinks

**Baby Round Lavatory Sink** 

Model HW-BAB1RF

HW-BAB2RF

**HW-BAB1RS** 

**HW-BAB2RS** 

## **FEATURES**

- Petite round lavatory sink
- 11-3/4"0D
- 4-5/8" depth
- 1-1/2" drain opening

## **Model infomation**

- HW-BAB1RF Petite Round Sink/Flat Lip, Antique copper w/ overflow
- HW-BAB2RF Petite Round Sink/Flat Lip, Lustrous pewter w/ overflow
- HW-BAB1RS Petite Round Sink/Self Rimming, Antique copper w/ overflow
- HW-BAB2RS Petite Round Sink/Self Rimming, Lustrous pewter w/ overflow