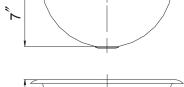

## **FEATURES**

- Large round lavatory sink
- 16-3/4"0D
- 7" depth
- 1-1/2" drain opening