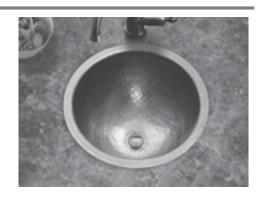

## **Hammerwerks Series**

Hand-Hammered Copper and Pewter Sinks

**August Lavatory Sink** Model HW-AUG1RF **HW-AUG2RF HW-AUG1RS HW-AUG2RS** 

## **FEATURES**

- Large round lavatory sink
- 16-3/4"0D
- 7" depth
- 1-1/2" drain opening