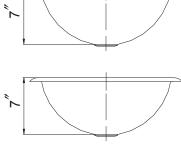

## **FEATURES**

- Large round lavatory sink
- 16-3/4"0D
- 7" depth
- 1-1/2" drain opening