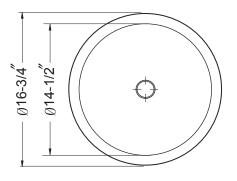

## **FEATURES**

- Large round lavatory sink
- 16-3/4"0D
- 7" depth
- 1-1/2" drain opening

| OVERALL DIMENSIONS | EACH BOWL             | CUTOUT SIZE  | PACKAGING* | WEIGHT*     |
|--------------------|-----------------------|--------------|------------|-------------|
| Ø 16-3/4"          | Ø 14-1/2 <sup>"</sup> | See Template | 1/16 pcs.  | 10/200 lbs. |