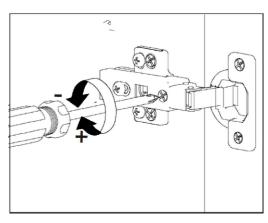

#### INSTRUCTION FOR HINGE ADJUSTMENT

(If necessary, the door panels by adjusting the set screw on the door hinges as needed.)