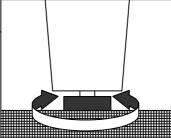

#### **PART LIST**

| NO | SKETCH | DISCRIPTION     | QTY.  |
|----|--------|-----------------|-------|
| 1  |        | REMOVABLE SHELF | 3 pcs |

NOTE: ADJUST LEVELER IF NEEDED TO LEVEL **CABINET ON UNEVEN FLOOR.** 