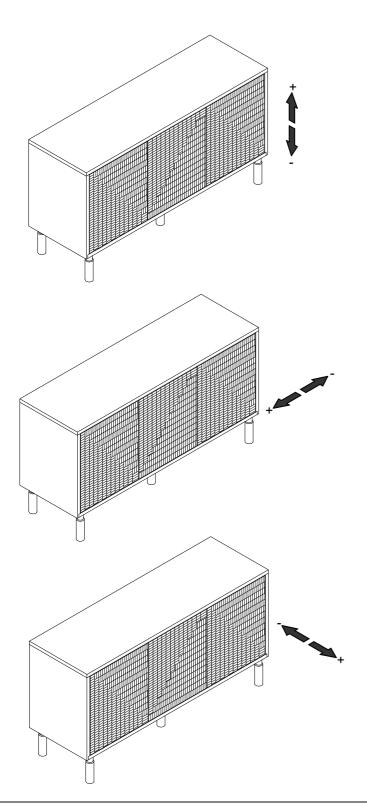

#### INSTRUCTION FOR HINGE ADJUSTMENT

(If necessary, the door panels by adjusting the set screw on the door hinges as needed.)