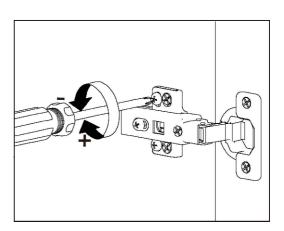

#### INSTRUCTION FOR HINGE ADJUSTMENT

(If necessary, the door panels by adjusting the set screw on the door hinges as needed.)