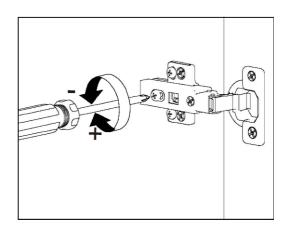

#### INSTRUCTION FOR HINGE ADJUSTMENT

(If necessary, the door panels by adjusting the set screw on the door hinges as needed.)