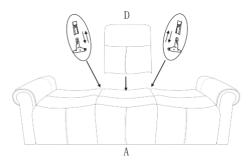

PART LIST

STEP 1 - Place Bracket into Sleeve and presstop of back down firmly to lock your KD back in place

STEP 3 - Connect the connector from motor to the power cord and transformer

STEP 2 - Connect the wire on back cushion and seat cushion