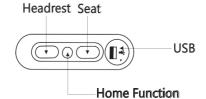

STEP 4 -Use the handcontroller to enjoy your Hooker Furnishings

CAUTION

Do not allow children to play on this mechanism furniture or operate the mechanism. Leg rest folds down on closing so that child could possibly be injured. Always leave in an upright and closed position and keep hands feet clear of mechanism. Only the occupant should operate it.