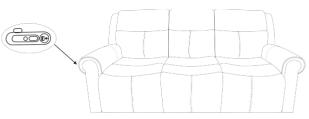

STEP 4 -Use the handcontroller to enjoy your Hooker Furnishings

CAUTION

Do not allow children to play on this mechanism furniture or operate the mechanism. Leg rest folds down on closing so that child could possibly be injured. Always leave in an upright and closed position and keep hands feet clear of mechanism. Only the occupant should operate it.