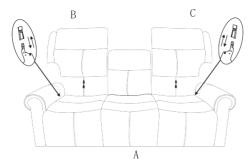

PART LIST

STEP 1 - Place Bracket into Sleeve and presstop of back down firmly to lock your KD back in place

STEP 3 - Connect the connector from motor to the power cord and transformer

STEP 2 - Connect the wire on back cushion and seat cushion