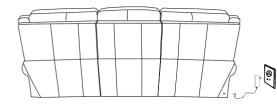

PART LIST

STEP 1 - Place Bracket into Sleeve and presstop of back down firmly to lock your KD back in place

STEP 3 - Connect the connector from motor to the power cord and transformer

STEP 2 - Connect the wire on back cushion and seat cushion