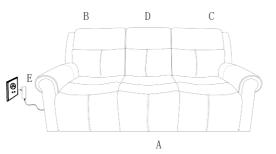

| NO . | DESCRIPTION            | SKETCH | QTY |
|------|------------------------|--------|-----|
| А    | Seat                   | PTTT?  | 1PC |
| В    | Left Back<br>Cushion   |        | 1PC |
| С    | Right Back<br>Cushion  |        | 1PC |
| D    | Middle Back<br>Cushion |        | 1PC |
| Е    | Power cord             |        | 1PC |