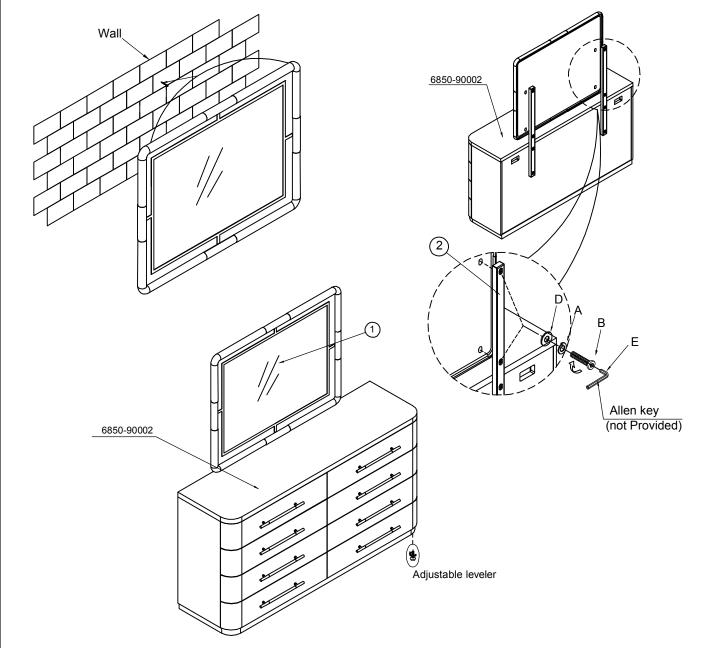

## HARDWARE PACK

PART LIST

| NO. | DRAWING       | DESCRIPTION | SIZE                             | QTY  |
|-----|---------------|-------------|----------------------------------|------|
| Α   | ٧             | Lock washer | ½"×12×3                          | 8pcs |
| В   | <b>6)</b>     | Bolt        | ½"×1-½"                          | 4pcs |
| С   | O) III MARINE | Bolt        | <sup>1</sup> / <sub>4</sub> "×2" | 4pcs |
| D   |               | Flat washer | ½"×19×2                          | 8pcs |
| Е   |               | Allen key   | 4mm                              | 1pc  |

| NO.              | DRAWING | DESCRIPTION    | QTY  |
|------------------|---------|----------------|------|
| $(\overline{-})$ |         | Mirror         | 1pc  |
| (2)              |         | Mirror support | 2pcs |