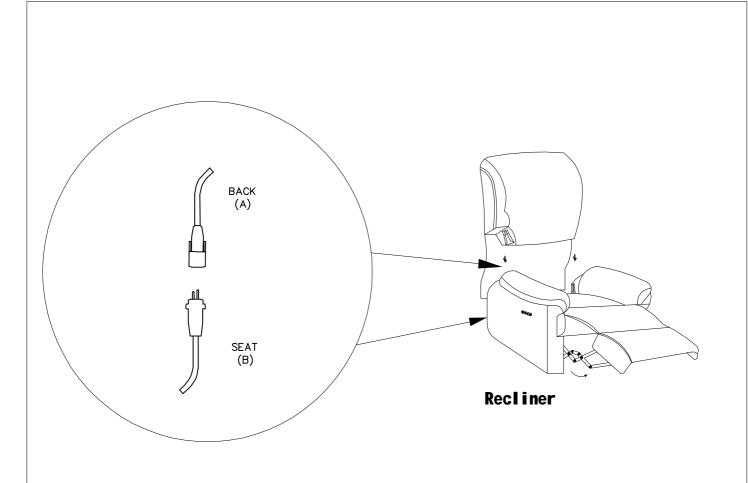

## Assembly Instruction:

- 1. Put the back on the seat, inserting two metal brackets into two clips on the sides of the back.
- 2. Press the top of the back downward, until the sound of "click" from both sides .
- 3. Connect the Back(A) cord to the Seat(B) cord.
- 4. Close the cover of the back to the end of the seat frame.