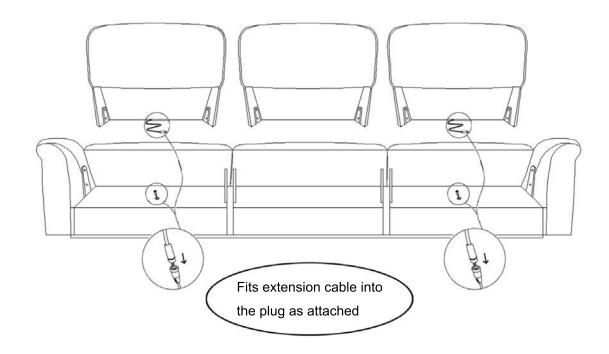

## OPERATION INSTRUCTION



## Assembly Instruction:

- 1. Put the back on the seat, inserting two metal brackets into two clips on the sides of the back.
- 2. Press the top of the back downward, until the sound of "click" from both sides .
- 3. Connect the Back(A) cord to the Seat(B) cord.
- 4. Close the cover of the back to the end of the seat frame.

## Caution:

Do not allow children to play on this mechanized furniture or operate the mechanism. Legrest folds down on closing so that a child could possibly be injured. Always leave in an upright and closed position.Keep hands and feet clear of mechanism. Only the occupant should operate it.