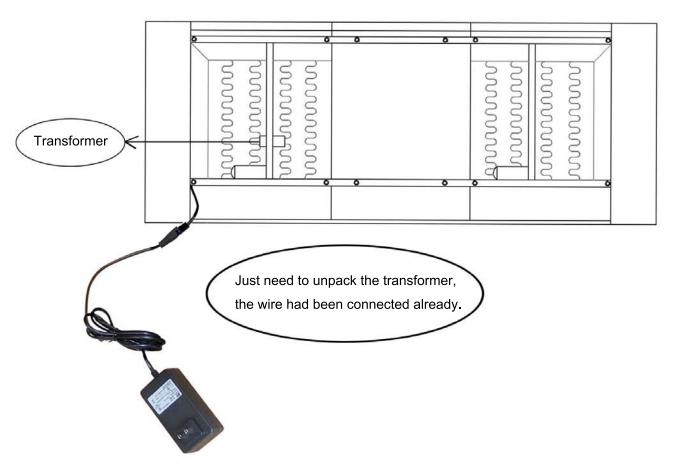

## OPERATION INSTRUCTION



## Assembly Instruction:

- 1. Put the back on the seat, inserting two metal brackets into two clips on the sides of the back.
- 2. Press the top of the back downward, until the sound of "click" from both sides .
- 3. Connect the Back(A) cord to the Seat(B) cord.
- 4. Close the cover of the back to the end of the seat frame.

## Caution:

Do not allow children to play on this mechanized furniture or operate the mechanism. Legrest folds down on closing so that a child could possibly be injured. Always leave in an upright and closed position.Keep hands and feet clear of mechanism. Only the occupant should operate it.