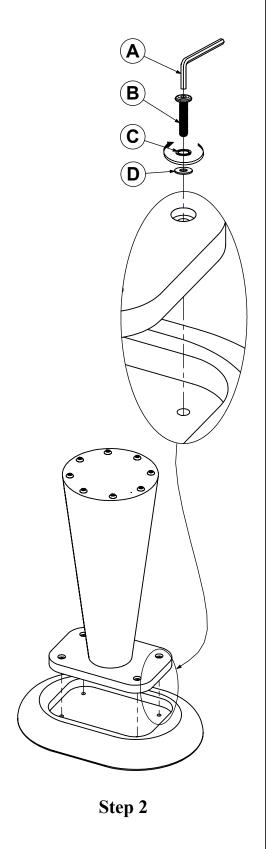

Read all instruction and study the drawing carefully before starting the assembly process:

## HARDWARE PACK

| NO | DRAWING | DESCRIPTION  | SIZE                                                      | Q'TY  |
|----|---------|--------------|-----------------------------------------------------------|-------|
| Α  |         | ALLEN WRENCH | 5 <b>,,</b>                                               | 1 pc  |
| В  | 0       | BOLT         | $\emptyset_{\overline{4}}^{1}$ " x $1\frac{3}{16}$ "      | 7 pcs |
| С  | 0       | LOCK WASHER  | Ø <sup>1</sup> / <sub>4</sub> "                           | 7 pcs |
| D  | 0       | FLAT WASHER  | $\emptyset_{\overline{4}}^{1}$ " $\times \frac{35}{64}$ " | 7 pcs |