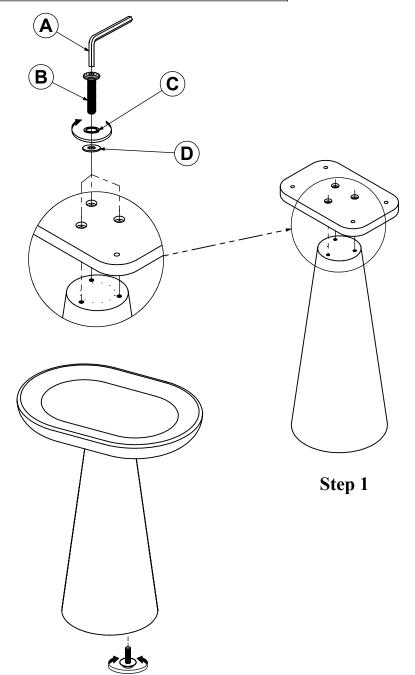

Read all instruction and study the drawing carefully before starting the assembly process:

## HARDWARE PACK

| NO | DRAWING | DESCRIPTION  | SIZE                                                      | Q'TY  |
|----|---------|--------------|-----------------------------------------------------------|-------|
| Α  |         | ALLEN WRENCH | 5 <b>,,</b>                                               | 1 pc  |
| В  | 0       | BOLT         | $\emptyset_{\overline{4}}^{1}$ " x $1\frac{3}{16}$ "      | 7 pcs |
| С  | 0       | LOCK WASHER  | Ø <sup>1</sup> / <sub>4</sub> "                           | 7 pcs |
| D  | 0       | FLAT WASHER  | $\emptyset_{\overline{4}}^{1}$ " $\times \frac{35}{64}$ " | 7 pcs |