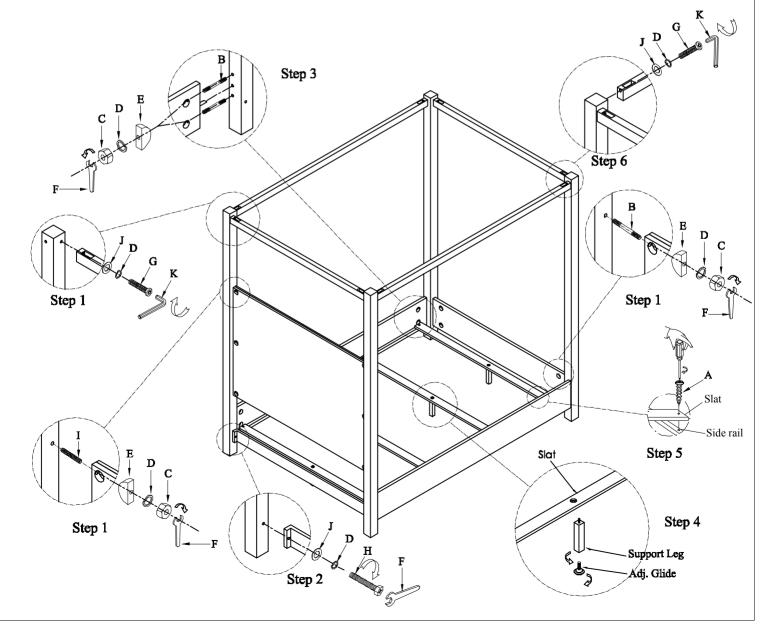

Read all instruction and study the drawing carefully before starting the assembly process:

## HARDWARE PACK

| 6202-90651 DKW |                     |             |       |      |  |  |  |
|----------------|---------------------|-------------|-------|------|--|--|--|
| МО             | DRAWING             | DESCRIPTION | SIZE  | Q'TY |  |  |  |
| Α              | <b>(</b> )2020203>> | Screw       | 8#*1" | 8pcs |  |  |  |

| 6202-90653 DKW |          |               |               |      |  |  |  |
|----------------|----------|---------------|---------------|------|--|--|--|
| МО             | DRAWING  | DESCRIPTION   | SIZE          | Q'TY |  |  |  |
| В              |          | Threaded Rod  | Φ5/16"*4-1/2" | 8pcs |  |  |  |
| С              | <b>©</b> | Nut           | Ø5/16"*12     | 8pcs |  |  |  |
| D              | ٧        | Lock Washer   | Φ5/16"×12×3   | 8pcs |  |  |  |
| Е              |          | Curved Washer | L32*13*8      | 8pcs |  |  |  |
| F              | 5        | Hex Wrench    | 12MM          | 1pcs |  |  |  |

## HARDWARE PACK

| 6202-90TALL |              |                |               |       |  |  |  |
|-------------|--------------|----------------|---------------|-------|--|--|--|
| NO          | DRAWING      | DESCRIPTION    | SIZE          | Q'TY  |  |  |  |
| В           |              | Threaded Rod   | Φ5/16"*4-1/2" | 4pcs  |  |  |  |
| C           | 0            | Nut            | Ø5/16"*12     | 10pcs |  |  |  |
| D           | ٨            | Lock Washer    | Φ5/16"×12×3   | 20pcs |  |  |  |
| E           |              | Curved Washer  | L32*13*8      | 10pcs |  |  |  |
| G           | 6            | Bolt           | Φ5/16"×2"     | 8pcs  |  |  |  |
| Н           | <b>(1)</b>   | Hexagonal Bolt | Φ5/16"×1-1/2" | 2pcs  |  |  |  |
| I           | <u>Onema</u> | Threaded Rod   | Φ5/16"*2-1/2" | 6pcs  |  |  |  |
| J           | 0            | Flat Washer    | Φ5/16"×19×2   | 10pcs |  |  |  |
| K           |              | Allen key      | 5mm           | 1pc   |  |  |  |