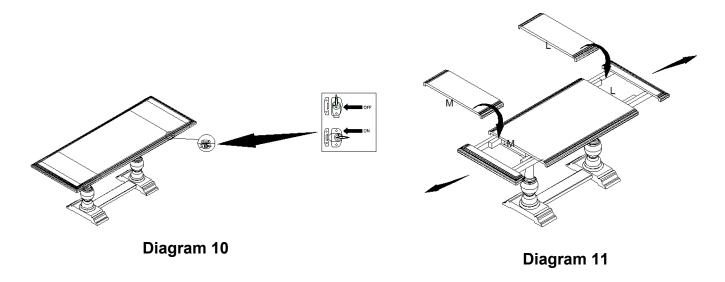

#### Instruction for table leaves:

- 1. There are latches at the bottom of table top, turn off the latches as shown in Diagram 10.
- 2. Pull out table top as the arrow direction shown in Diagram 11.
- 3. Follow numbers on table leaves and top, place table leaves between and push table tops together.
- 4. Turn on latches. (see Diagram 10)
- 5. Take opposite actions to remove table leaves.