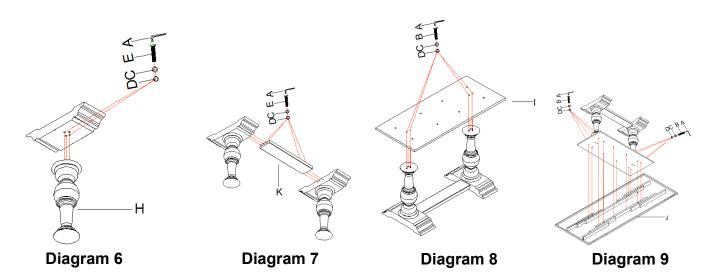

## Assembly steps without extension blocks:

1. Remove extension blocks from posts directly, then assemble table as the above steps. (See Diagram 6 & 7 & 8 & 9)