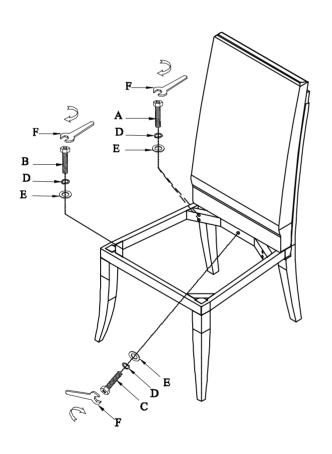

Read all instruction and study the drawing carefully before starting the assembly process:

## HARDWARE PACK

| NO | DRAWING     | DESCRIPTION    | SIZE                                | Q'TY |
|----|-------------|----------------|-------------------------------------|------|
| A  | <b>&gt;</b> | HEXAGONAL BOLT | Φ5/6 X 3-1/4"                       | 4pcs |
| В  | <b>&gt;</b> | HEXAGONAL BOLT | Ф5/16 X 2-1/4"                      | 4pcs |
| С  | <b>&gt;</b> | HEXAGONAL BOLT | Ф5/16 X 1-1/2"                      | 1pc  |
| D  | 0           | LOCK WASHER    | $\Phi$ 5/16" $\times$ 12 $\times$ 3 | 9pcs |
| E  | 0           | FLAT WASHER    | Φ5/16"×19×2                         | 9pcs |
| F  | <i>≨</i>    | HEX WRENCH     | 12mm                                | 1pc  |

Note: "Before fully tightening the legs, ensure the chair is level"