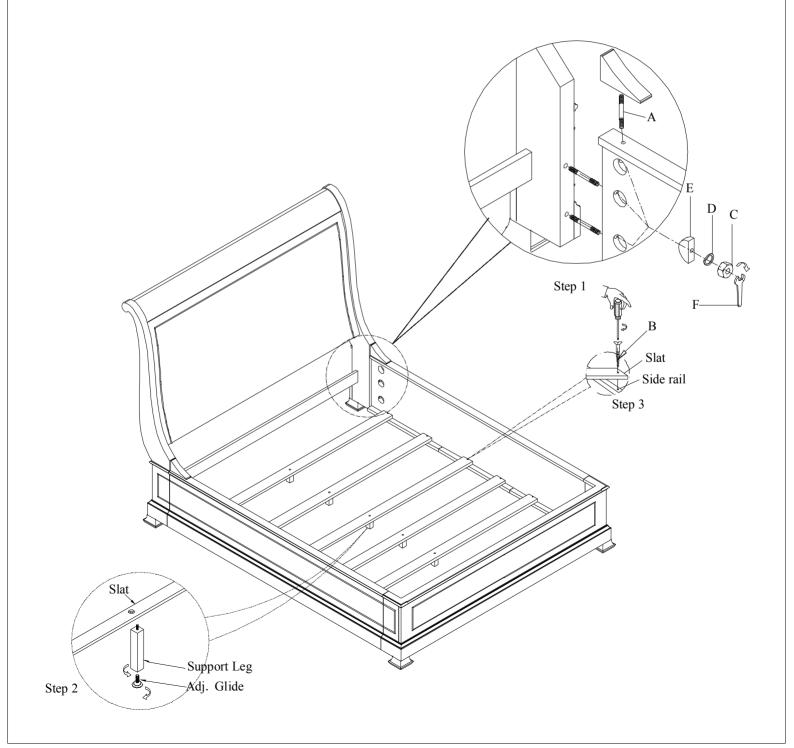

## **ASSEMBLY INSTRUCTION**

Item: 5447-90467 6/6 Sleigh Bed HB

5447-90468A-TOFFEE 6/6 Platform FB

5447-90463A-TOFFEE 6/0 Platform rails

Thank you for purchasing this quality product. Be sure to unpack carefully looking for small parts which may have come loose during shipment.

Read all instruction and study the drawing carefully before starting the assembly process:

## HARDWARE PACK OF RAIL

| NO | DRAWING  | DESCRIPTION   | SIZE                                | Q'TY  |
|----|----------|---------------|-------------------------------------|-------|
| Α  |          | THREADED ROD  | $\Phi 5/16" \times 4-1/2"$          | 10pcs |
| В  |          | SCREW         | #8*1"                               | 10pcs |
| С  | <b>©</b> | NUT           | $\Phi 5/16" \times 12$              | 10pcs |
| D  | 0        | LOCK WASHER   | $\Phi$ 5/16" $\times$ 12 $\times$ 3 | 10pcs |
| Е  | (j       | CURVED WASHER | L32*13*8                            | 10pcs |
| F  | \$       | HEX WRENCH    | 12mm                                | 1pc   |