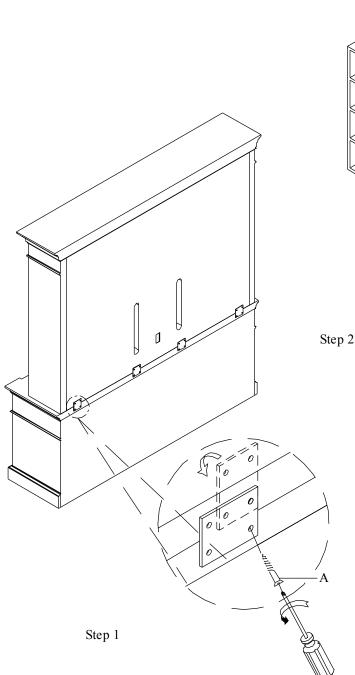

## **ASSEMBLY INSTRUCTION**

Item: 5447-55485 Entertainment Console

5447-55485-Toffee Entertainment Console

5447-55585 Entertainment Console Hutch

5447-55585-Toffee Entertainment Console Hutch

Thank you for purchasing this quality product. Be sure to unpack carefully looking for small parts which may have come loose during shipment.

Read all instruction and study the drawing carefully before starting the assembly process:

HARDWARE PACK

| DRAWING | DESCRIPTION | SIZE                      | Q'TY  |
|---------|-------------|---------------------------|-------|
| Mur     | SCREW       | #8x5/8"                   | 12pcs |
|         |             |                           |       |
|         |             |                           |       |
|         |             |                           |       |
|         |             |                           |       |
|         |             | DRAWING DESCRIPTION SCREW |       |