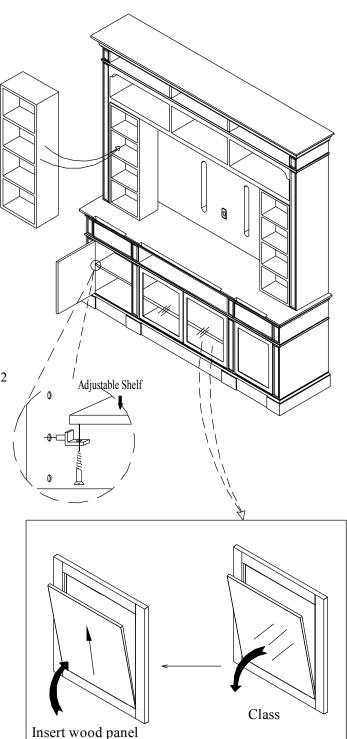

## **ASSEMBLY INSTRUCTION**

Item: 5447-55485 Entertainment Console

5447-55485-Toffee Entertainment Console

5447-55585 Entertainment Console Hutch

5447-55585-Toffee Entertainment Console Hutch

Thank you for purchasing this quality product. Be sure to unpack carefully looking for small parts which may have come loose during shipment.

Read all instruction and study the drawing carefully before starting the assembly process:

HARDWARE PACK

| DRAWING | DESCRIPTION | SIZE                      | Q'TY  |
|---------|-------------|---------------------------|-------|
| Mur     | SCREW       | #8x5/8"                   | 12pcs |
|         |             |                           |       |
|         |             |                           |       |
|         |             |                           |       |
|         |             |                           |       |
|         |             | DRAWING DESCRIPTION SCREW |       |