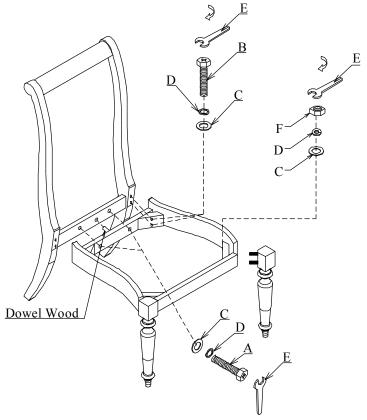

Read all instruction and study the drawing carefully before starting the assembly process:

## HARDWARE PACK

| NO | DRAWING | DESCRIPTION | SIZE                       | Q'TY  |
|----|---------|-------------|----------------------------|-------|
| A  | 8       | BOLT        | $\Phi 5/16" \times 1-3/4"$ | 2pcs  |
| В  |         | BOLT        | $\Phi 5/16" \times 3-1/4"$ | 4pcs  |
| С  | 0       | FLAT WASHER | $\Phi$ 5/16"×19×2          | 10pcs |
| D  | ٧       | LOCK WASHER | $\Phi$ 5/16"×12×3          | 10pcs |
| Е  | \$      | WRENCH      | 12mm                       | 1pc   |
| F  |         | NUT         | $\Phi 5/16" \times 12$     | 4pcs  |