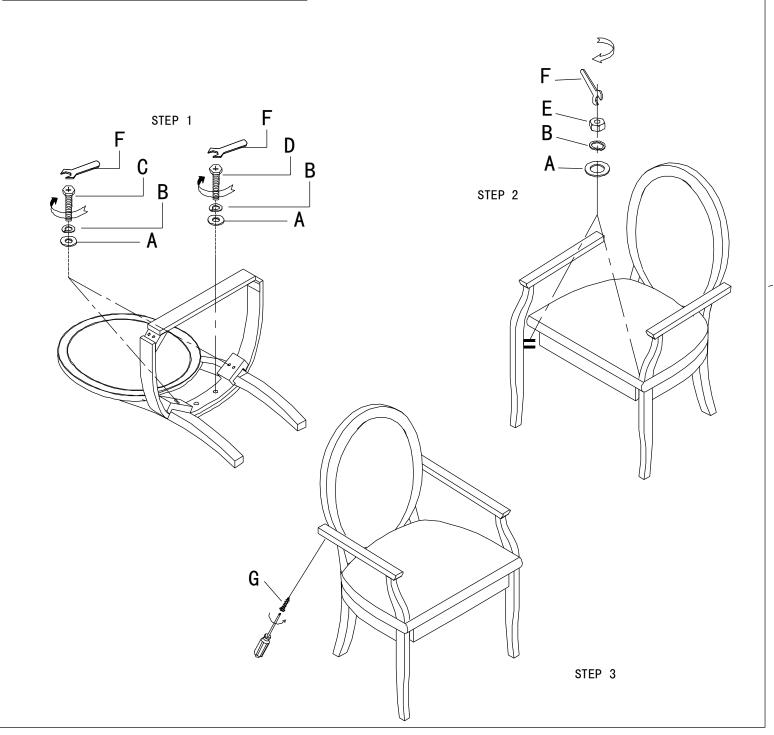

## ASSEMBLY INSTRUCTION

Item: 5325-75400 Upholstered Arm Chair

Thank you for purchasing this quality product. Be sure to unpack carefully looking for small parts which may have come loose during shipment.

Read all instruction and study the drawing carefully before starting the assembly process:

## HARDWARE PACK

| NO | DRAWING            | DESCRIPTION | SIZE                 | Q'ty  |
|----|--------------------|-------------|----------------------|-------|
| Α  | 0                  | FLAT WASHER | Ø5/16 <b>″</b> *19*2 | 10pcs |
| В  | ٩                  | LOCK WASHER | Ø5/16"*12*3          | 10pcs |
| С  | +)                 | BOLT        | Ø5/16"*2-1/2"        | 4pcs  |
| D  | <b>9</b>           | BOLT        | Ø5/16"*1-3/4"        | 2pcs  |
| Е  | 6                  | NUT         | Ø5/16″*12            | 4pcs  |
| F  | \$                 | HEX WRENCH  | 12MM                 | 1pc   |
| G  | <b>(</b> ]000000>> | WOOD SCREW  | 8# *1-1/2"           | 2pcs  |