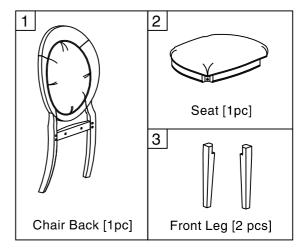

## **ASSEMBLY INSTRUCTION**

ITEM: 5180-75412; 5280-75412 OVAL BACK SIDE CHAIR

Thank you for purchasing this quality product. Be sure to unpack material carefully for small parts which may have come loose during shipment. Identify and count all parts and compare with the Part - List below. Read all instruction and study the drawing carefully before starting the assembly process: