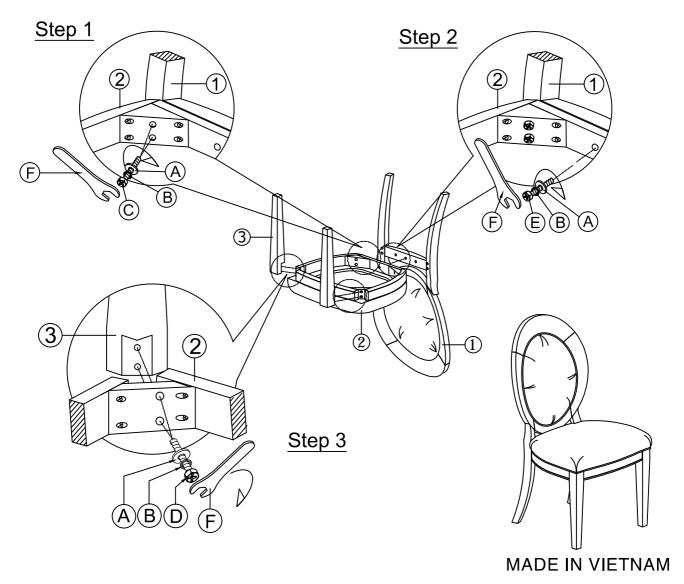

## **ASSEMBLY INSTRUCTION**

ITEM: 5180-75412; 5280-75412 OVAL BACK SIDE CHAIR

Thank you for purchasing this quality product. Be sure to unpack material carefully for small parts which may have come loose during shipment. Identify and count all parts and compare with the Part - List below. Read all instruction and study the drawing carefully before starting the assembly process:

| HARDWARE |                   |                             |       |
|----------|-------------------|-----------------------------|-------|
| A        | 0                 | FLAT WASHER Ø5/16"          | 9 Pcs |
| В        |                   | LOCK WASHER Ø5/16"          | 9 Pcs |
| С        | <b>200000000</b>  | HEX HEAD BOLT Ø5/16"x3-1/4" | 4 Pcs |
| D        | <b>A</b> -1111111 | HEX HEAD BOLT Ø5/16"x2-1/2" | 4 Pcs |
| Е        | <b>\$</b>         | HEX HEAD BOLT Ø5/16"x1-3"   | 1 Pc  |
| F        | 5                 | WRENCH 12mm                 | 1 Pc  |