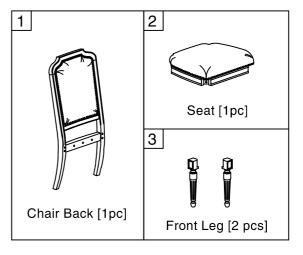

## 

Thank you for purchasing this quality product. Be sure to unpack material carefully for small parts which may have come loose during shipment. Identify and count all parts and compare with the Part - List below. Read all instruction and study the drawing carefully before starting the assembly process:

| HARDWARE |                 |                                        |       |
|----------|-----------------|----------------------------------------|-------|
| А        | 0               | FLAT WASHER Ø5/16"                     | 9 Pcs |
| В        | Ø               | LOCK WASHER Ø5/16"                     | 9 Pcs |
| С        | <del>D</del>    | HEX HEAD BOLT Ø5/16"x3 <del>-1</del> " | 4 Pcs |
| D        | <del>D</del>    | HEX HEAD BOLT Ø5/16"x2 <del>-1</del> " | 4 Pcs |
| Е        | <b>H</b> 000000 | HEX HEAD BOLT Ø5/16"x1 <del>-3</del> " | 1 Pc  |
| F        | 5               | WRENCH 12mm                            | 1 Pc  |