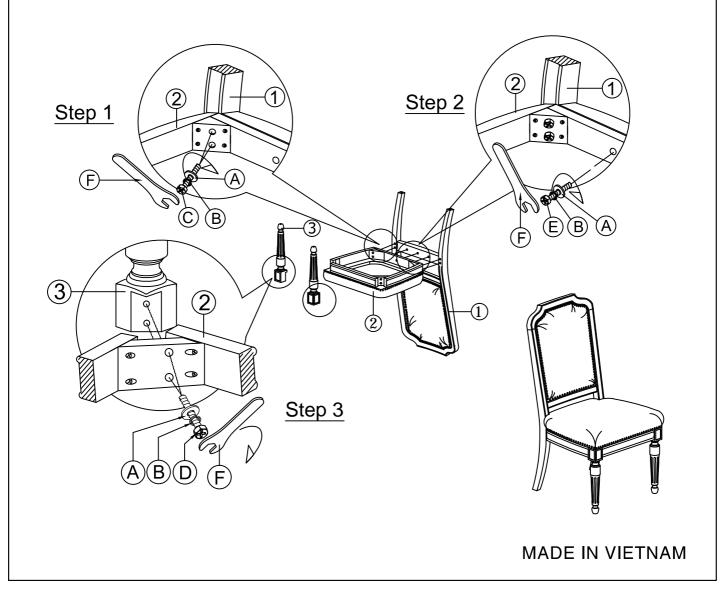

## 

Thank you for purchasing this quality product. Be sure to unpack material carefully for small parts which may have come loose during shipment. Identify and count all parts and compare with the Part - List below. Read all instruction and study the drawing carefully before starting the assembly process:

| HARDWARE |                 |                                        |       |
|----------|-----------------|----------------------------------------|-------|
| А        | 0               | FLAT WASHER Ø5/16"                     | 9 Pcs |
| В        | Ø               | LOCK WASHER Ø5/16"                     | 9 Pcs |
| С        | <del>D</del>    | HEX HEAD BOLT Ø5/16"x3 <del>-1</del> " | 4 Pcs |
| D        | <del>D</del>    | HEX HEAD BOLT Ø5/16"x2 <del>-1</del> " | 4 Pcs |
| Е        | <b>H</b> 000000 | HEX HEAD BOLT Ø5/16"x1 <del>-3</del> " | 1 Pc  |
| F        | 5               | WRENCH 12mm                            | 1 Pc  |