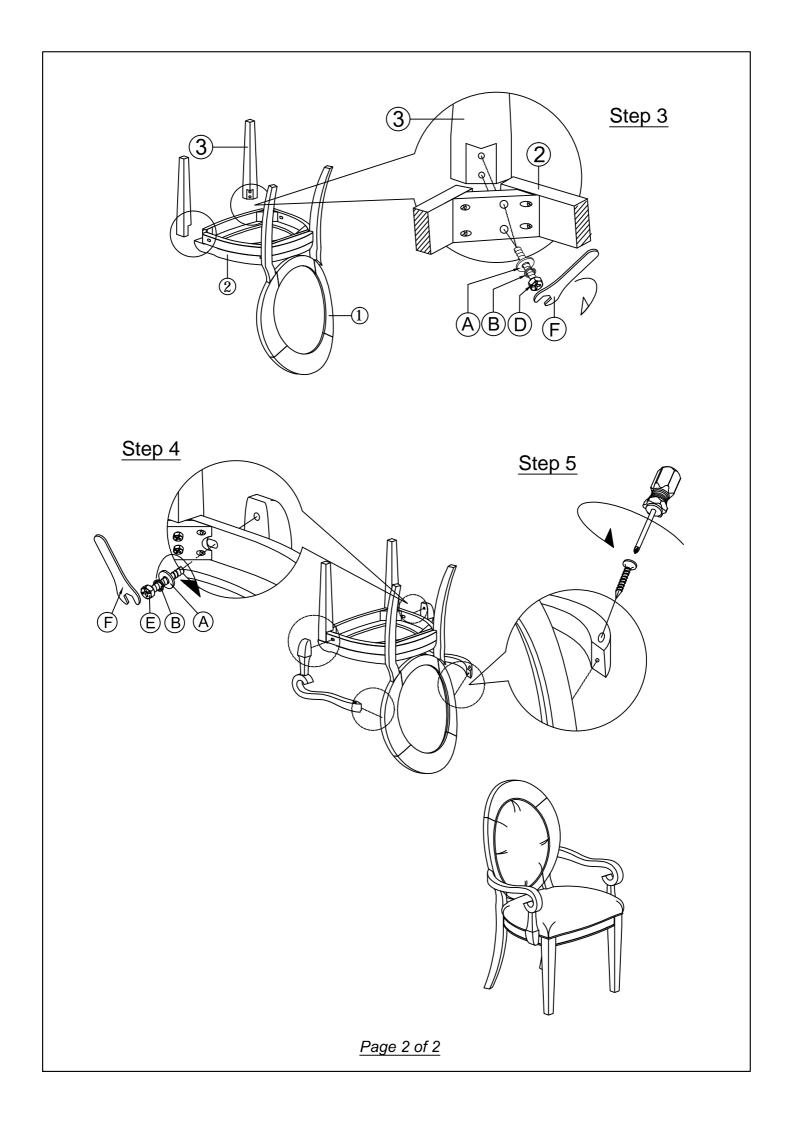

| HARDWARE |                                              |                             |       |
|----------|----------------------------------------------|-----------------------------|-------|
| A        | 0                                            | FLAT WASHER Ø5/16"          | 9 Pcs |
| В        |                                              | LOCK WASHER Ø5/16"          | 9 Pcs |
| С        | <b>200000000</b>                             | HEX HEAD BOLT Ø5/16"x3-1/4" | 4 Pcs |
| D        | <b>A</b> -1111111                            | HEX HEAD BOLT Ø5/16"x2-1/2" | 4 Pcs |
| Е        |                                              | HEX HEAD BOLT Ø5/16"x1-3"   | 3 Pcs |
| F        | 5                                            | WRENCH 12mm                 | 1 Pc  |
| G        | <b>*************************************</b> | WOOD SCREW Ø8x38mm          | 2 Pcs |

## Step 1