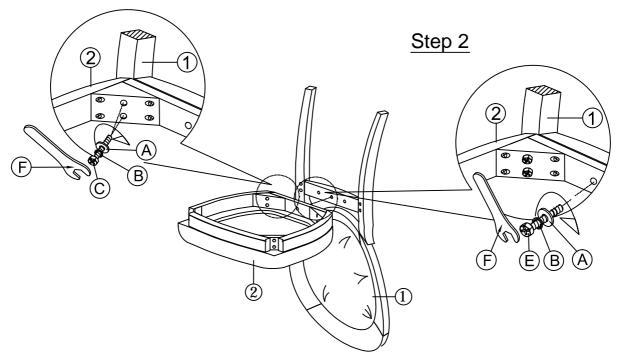

| HARDWARE |                                              |                             |       |
|----------|----------------------------------------------|-----------------------------|-------|
| A        | 0                                            | FLAT WASHER Ø5/16"          | 9 Pcs |
| В        |                                              | LOCK WASHER Ø5/16"          | 9 Pcs |
| С        | <b>200000000</b>                             | HEX HEAD BOLT Ø5/16"x3-1/4" | 4 Pcs |
| D        | <b>A</b> -1111111                            | HEX HEAD BOLT Ø5/16"x2-1/2" | 4 Pcs |
| Е        |                                              | HEX HEAD BOLT Ø5/16"x1-3"   | 3 Pcs |
| F        | 5                                            | WRENCH 12mm                 | 1 Pc  |
| G        | <b>*************************************</b> | WOOD SCREW Ø8x38mm          | 2 Pcs |

## Step 1