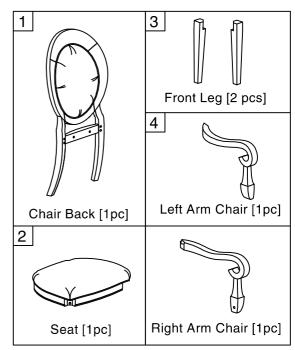

## **ASSEMBLY INSTRUCTION**

ITEM: 5280-75402; 5180-75402 OVAL BACK ARM CHAIR

Thank you for purchasing this quality product. Be sure to unpack material carefully for small parts which may have come loose during shipment. Identify and count all parts and compare with the Part - List below. Read all instruction and study the drawing carefully before starting the assembly process:

| HARDWARE |                                              |                             |       |
|----------|----------------------------------------------|-----------------------------|-------|
| A        | 0                                            | FLAT WASHER Ø5/16"          | 9 Pcs |
| В        |                                              | LOCK WASHER Ø5/16"          | 9 Pcs |
| С        | <b>200000000</b>                             | HEX HEAD BOLT Ø5/16"x3-1/4" | 4 Pcs |
| D        | <b>A</b> -1111111                            | HEX HEAD BOLT Ø5/16"x2-1/2" | 4 Pcs |
| Е        |                                              | HEX HEAD BOLT Ø5/16"x1-3"   | 3 Pcs |
| F        | 5                                            | WRENCH 12mm                 | 1 Pc  |
| G        | <b>*************************************</b> | WOOD SCREW Ø8x38mm          | 2 Pcs |