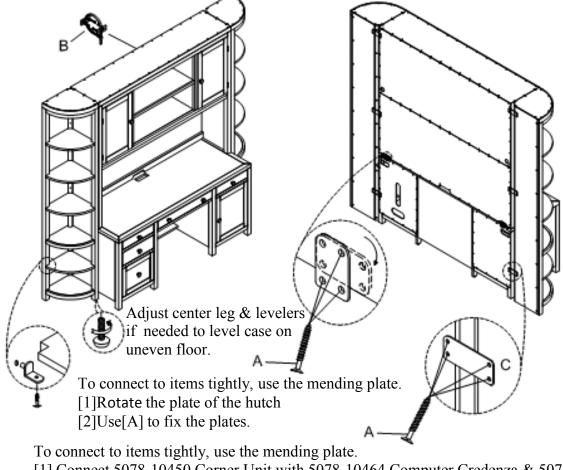

Read all instruction and study the drawing carefully before starting the assembly process.

Screw [B] to avoid tipping

| HARDWARE LIST |         |                     |       |
|---------------|---------|---------------------|-------|
| NO.           | Drawing | Description         | Q'TY  |
| А             | Ĩ       | Wood Screw(#6*5/8") | 30pcs |
| в             | Ø       | Tipping Restraint   | 1pc   |
| с             |         |                     | 6pcs  |

The adjustable shelves are

screwed in place to avoid damage during transit. To adjust the shelf height,

remove screws then place pins in the desired level

[1] Connect 5078-10450 Corner Unit with 5078-10464 Computer Credenza & 5078-10467 Comp Credenza Hutch, Use [C] to connect three items above.

[2] Screw the plates with [A]. The plates are not changeable.

Read all instruction and study the drawing carefully before starting the assembly process.

Adjust center leg & levelers if needed to level case on uneven floor.