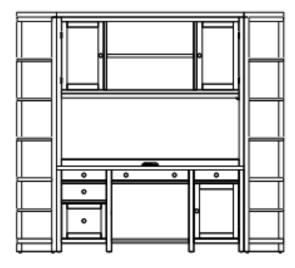

## ASSEMBLY INSTRUCTION 5078-10464 SOUTH PARK Computer Credenza 5078-10467 SOUTH PARK Computer Credenza Hutch 5078-10450 SOUTH PARK Corner Unit

Thank you for purchasing this quality product. Be sure to unpack carefully looking for small parts which may have come loose during shipment.

## 5078-10464 SOUTH PARK Computer Credenza 5078-10467 SOUTH PARK Computer Credenza Hutch 5078-10450 SOUTH PARK Corner Unit

Thank you for purchasing this quality product. Be sure to unpack carefully looking for small parts which may have come loose during shipment.