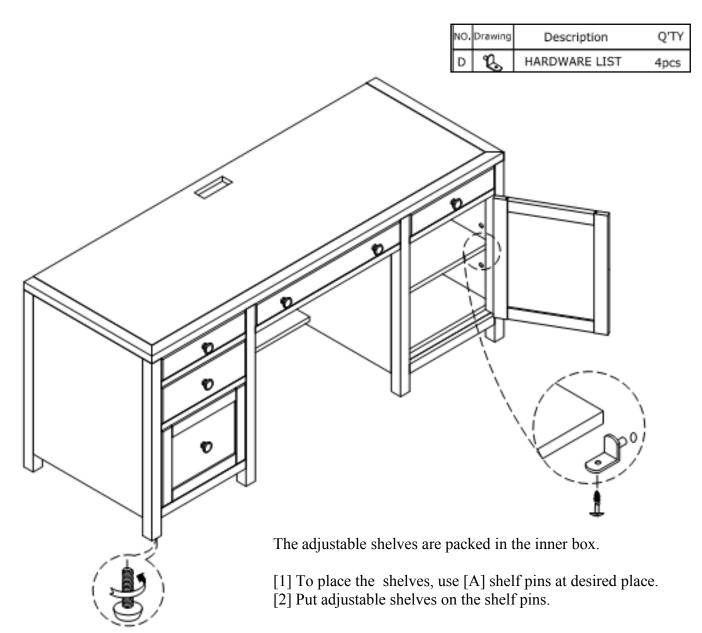

The adjustable shelves are

screwed in place to avoid damage during transit. To adjust the shelf height,

remove screws then place pins in the desired level

[1] Connect 5078-10450 Corner Unit with 5078-10464 Computer Credenza & 5078-10467 Comp Credenza Hutch, Use [C] to connect three items above.