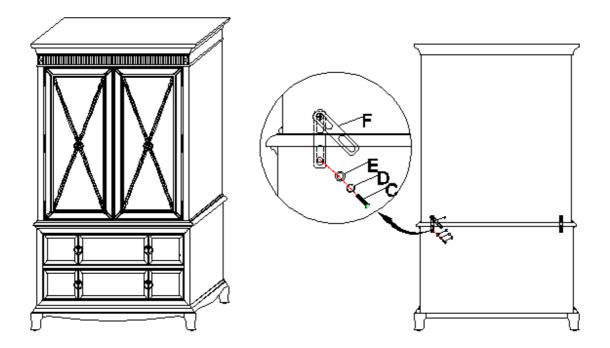

## **ASSEMBLY INSTRUCTION**

Item#:3016-90113 Armoire Base-Bling Item#:3016-90114 Armoire Top-Bling

\*\* Please make sure you have all parts indicated below prior to assembly.

Assembly Steps:

- 1. Put the top on the base.
- 2. Unscrew bolt (C), lock washer (D), flat washer (E) in counter-clockwise direction.
- 3. Turn mending plate (F) following the direction of arrowhead.
- 4. Screw the bolt (C), lock washer (D), flat washer (E) tightly as the reversed way of step 2.