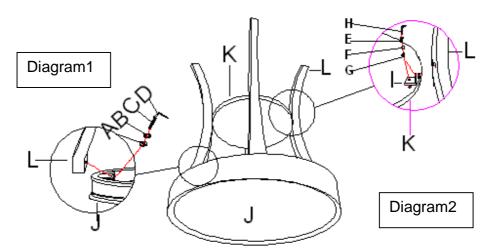

## Assembly Steps:

- 1. Place table top upside down on a soft surface to prevent from scratching top.
- 2. Attach the legs(L) to the top(J) using bolts (C), lock washers (B), flat washers (A), secure all with allen wrench (D) in a clockwise direction (See Diagram 1).
- 3. Attach bottom panel to legs through L shape metal plate(I) using bolts (E), lock washers (F), flat washers (G), secure all with allen wrench (H) in a clockwise direction (See Diagram 2).
- 4. Turn the table upright.