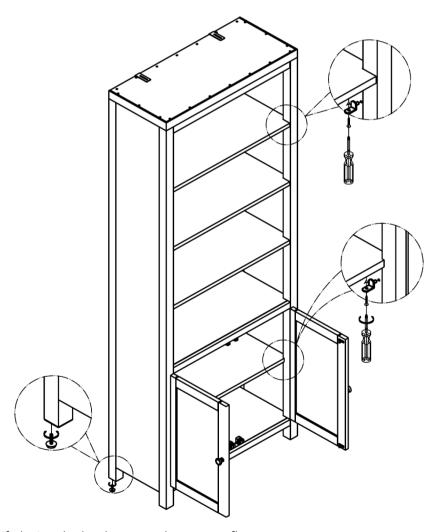

The adjustable shelves are screwed during transit. Way to adjust the shelves:

- 1. Use screwdriver to loose the screw of the pins
- 2.Put the pins at the desire place.
- 3. Put the shelve on the pins, and screw the pins.

Adjust the levelers if placing the bookcase on the uneven floor.