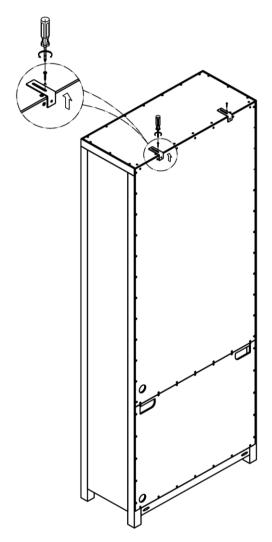

Way to use the anti-tip bracket

Step 1: Unscrew the bracket on the bookcase top.

Step 2: Turn over the bracket, and fix the screws back

to the original place

Step 3: Fix the bracket with screws on the wall.