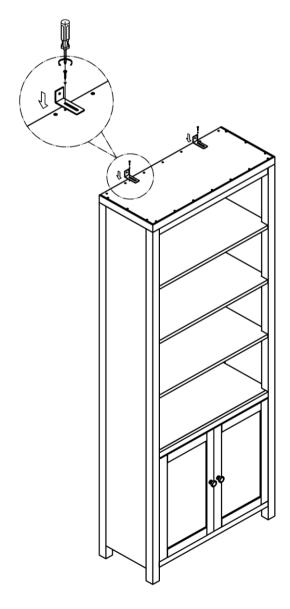

Way to use the anti-tip bracket

Step 1: Unscrew the bracket on the bookcase top.

Step 2: Turn over the bracket, and fix the screws back

to the original place

Step 3: Fix the bracket with screws on the wall.