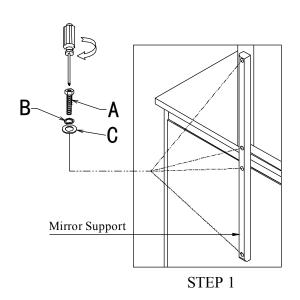

Read all instruction and study the drawing carefully before starting the assembly process:

| HARDWARE PACK |         |             |                 |      |
|---------------|---------|-------------|-----------------|------|
| NO            | DRAWING | DESCRIPTION | SIZE            | Q'ty |
| Α             | *       | BOLT        | Φ 1/4" × 1-1/2" | 8pc  |
| В             |         | LOCK WASHER | Φ1/4*Φ12*3″     | 8pc  |
| С             | 0       | FLAT WASHER | Φ1/4*Φ19*2"     | 8pc  |
| D             | 2       | Wrench      | 10mm            | 1pc  |