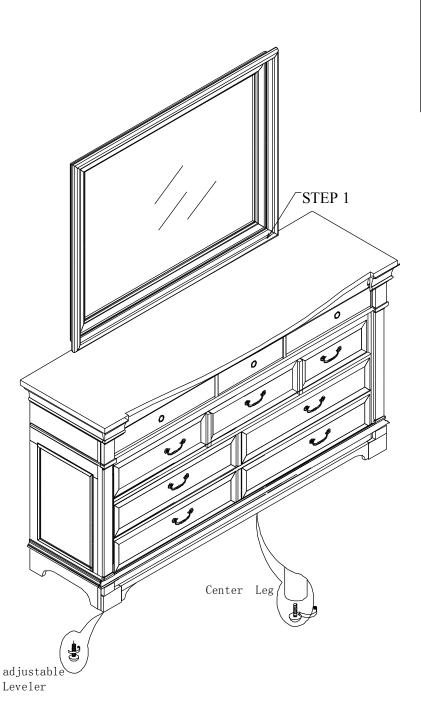

## ASSEMBLY INSTRUCTION

Item: 5323-90002 Ten-Drawer Dresser

5323-90008 Landscape Mirror

Thank you for purchasing this quality product. Be sure to unpack carefully looking for small parts which may have come loose during shipment.

Read all instruction and study the drawing carefully before starting the assembly process:



| HARDWARE PACK |         |             |                 |      |
|---------------|---------|-------------|-----------------|------|
| NO            | DRAWING | DESCRIPTION | SIZE            | Q'ty |
| Α             | *       | BOLT        | Φ 1/4" × 1-1/2" | 8pc  |
| В             |         | LOCK WASHER | Φ1/4*Φ12*3″     | 8pc  |
| С             | 0       | FLAT WASHER | Φ1/4*Φ19*2"     | 8pc  |
| D             | 2       | Wrench      | 10mm            | 1pc  |



Adjust leveler if needed to level case on uneven floor.