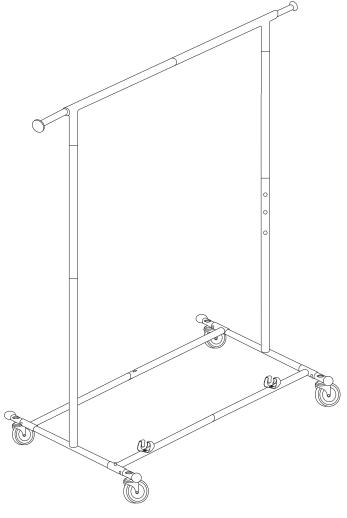

#### collapsible garment rack

50.3-74.3 in L x 22 in W x 56.9-66.6 in H (127.8-188.7 cm L x 55.9 cm W x 144.5-169.2 cm H)