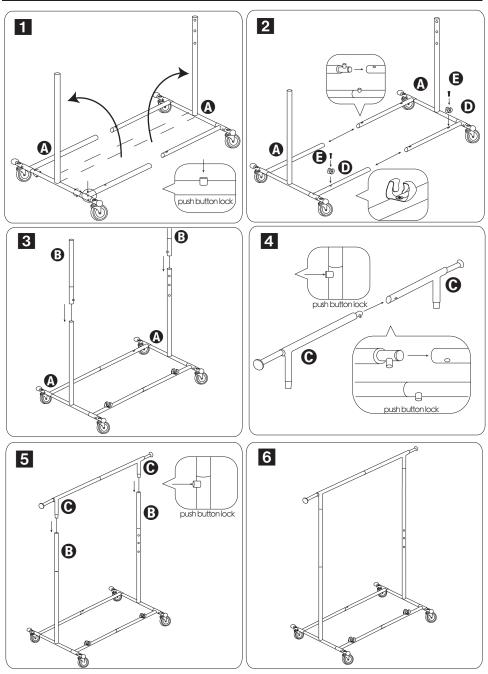

#### collapsible garment rack



50.3-74.3 in L x 22 in W x 56.9-66.6 in H (127.8-188.7 cm L x 55.9 cm W x 144.5-169.2 cm H)

### PARTS LIST

#### PART/ILLUSTRATION



(2) base piece

(QTY)

DESCRIPTION



(2) vertical extension



D LI

O





ጉ

## ASSEMBLY



honeycando.com

# STORAGE



#### LIMITED LIFETIME WARRANTY

Honey-Can-Do International, LLC (HCD) warrants its products will be free from defects in materials and workmanship when used for normal personal or household use, except as provided below. HCD, at its option, may offer a comparable product or offer a replacement part or request that the item be returned to the place of purchase. This warranty DOES NOT apply to damage caused by negligence, misuse, excessive use, improper cleaning, improper assembly, or any circumstances not directly attributable to manufacturing defects. Proof of purchase is required in the form of a receipt (copy or original) to validate warranty. HCD provides this limited lifetime warranty in lieu of all other warranties either express or implied. In no event