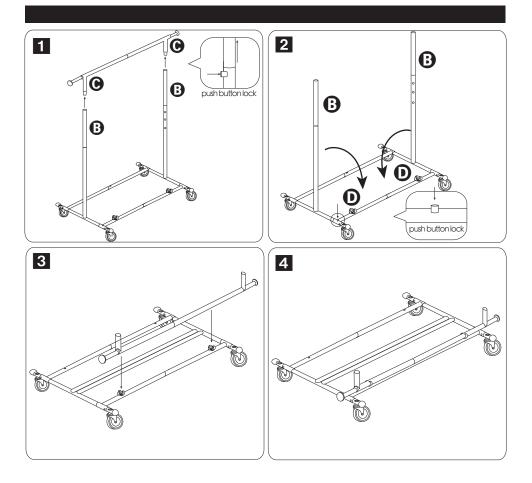

#### collapsible garment rack



50.3-74.3 in L x 22 in W x 56.9-66.6 in H (127.8-188.7 cm L x 55.9 cm W x 144.5-169.2 cm H)

### PARTS LIST

#### PART/ILLUSTRATION



(2) base piece

(QTY)

DESCRIPTION



(2) vertical extension



D LI

O





ጉ

## ASSEMBLY



honeycando.com

# STORAGE



#### LIMITED LIFETIME WARRANTY

Honey-Can-Do International, LLC (HCD) warrants its products will be free from defects in materials and workmanship when used for normal personal or household use, except as provided below. HCD, at its option, may offer a comparable product or offer a replacement part or request that the item be returned to the place of purchase. This warranty DOES NOT apply to damage caused by negligence, misuse, excessive use, improper cleaning, improper assembly, or any circumstances not directly attributable to manufacturing defects. Proof of purchase is required in the form of a receipt (copy or original) to validate warranty. HCD provides this limited lifetime warranty in lieu of all other warranties either express or implied. In no event shall HCD, its affiliates, or