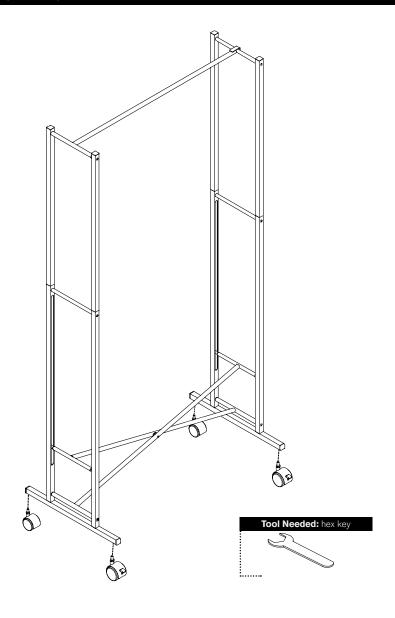

| (6)   | insert bar      |
| G          | \$      | (2)   | caster          |
| •          | QB.     | (2)   | locking caster  |
| 0          |         | (16)  | screw           |
| 0          |         | (4)   | base cap        |
| •          |         | (4)   | upright bar cap |
| •          |         | (1)   | hangbar cap     |
| M          |         | (1)   | wrench          |
| 0          |         | (1)   | hex key tool    |

### Thank you for purchasing a Honey-Can-Do Storage Closet!

Please follow these step by step instructions carefully. Plan to spend about 35 minutes assembling your new closet. For assistance, please contact us at info@honeycando.com or 877.2.i.Can.Do.

#### STEP 1 (LOWER FRAME)



### STEP 2



STEP 3



#### STEP 4 (HANGING BAR)



### FINAL STEP! (CASTERS)



### STORAGE



#### FINISHED PRODUCT



For questions or comments, please call 708.240.8100 or visit us online



#### www.honeycando.com

#### LIMITED LIFETIME WARRANTY

Honey-Can-Do International, LLC (HCD) warrants its products will be free from defects in materials and workmanship when used for normal personal or household use, except as provided below. HCD, at its option, may offer a comparable product or offer a replacement part or request that the item be returned to the place of purchase. This warranty DOES NOT apply to damage caused by negligence, misuse, excessive use, improper cleaning, improper assembly, or any circumstances not directly attributable to manufacturing defects. Proof of purchase is required in the form of a receipt (copy or original) to validate warranty. HCD p