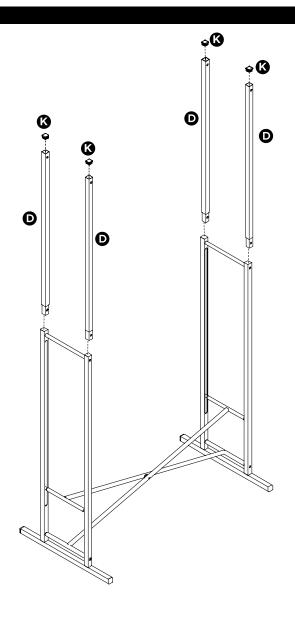

| (1)   | hanger bar      |
| •          |         | (6)   | insert bar      |
| G          | \$      | (2)   | caster          |
| •          | QB.     | (2)   | locking caster  |
| 0          |         | (16)  | screw           |
| 0          |         | (4)   | base cap        |
| •          |         | (4)   | upright bar cap |
| •          |         | (1)   | hangbar cap     |
| M          |         | (1)   | wrench          |
| 0          |         | (1)   | hex key tool    |

### Thank you for purchasing a Honey-Can-Do Storage Closet!

Please follow these step by step instructions carefully. Plan to spend about 35 minutes assembling your new closet. For assistance, please contact us at info@honeycando.com or 877.2.i.Can.Do.

#### STEP 1 (LOWER FRAME)



### STEP 2



STEP 3



#### STEP 4 (HANGING BAR)



### FINAL STEP! (CASTERS)



### STORAGE



#### FINISHED PRODUCT



For questions or comments, please call 708.240.8100 or visit us online



#### www.honeycando.com

#### LIMITED LIFETIME WARRANTY

Honey-Can-Do International, LLC (HCD) warrants its products will be free from defects in materials and workmanship when used for normal personal or household use, except as provided below. HCD, at its option, may offer a comparable product or offer a replacement part or request that the item be returned to the place of purchase. This warranty DOES NOT apply to damage caused by negligence, misuse, excessive use, improper cleaning, improper assembly, or any circumstances not directly attributable to manufacturing defects. Proof of purchase is required in the form o