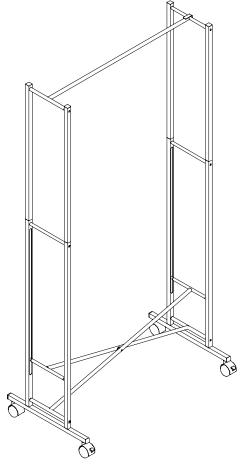

# chrome Collapsible **garment rack**

68 in H x 35 in W x 18.25 in D (173 cm H x 89 cm W x 46.5 cm D)

**IMPORTANT! Plead read prior to use.** This Honey-Can-Do chrome double-flared adjustable height rack is designed for indoor use. Please do not over-load. To prevent tipping, we recommend that you evenly distribute the weight throughout the unit. Please keep top hanger bar horizontal when in use. Please do not use storage closet for anything other than its intended use. Please do not allow children, spouses or pets to hang from or hide in storage closet. Please keep away from heat sources such as heaters and fireplaces.

#### FINISHED PRODUCT

For questions or comments, please call 708.240.8100 or visit us online