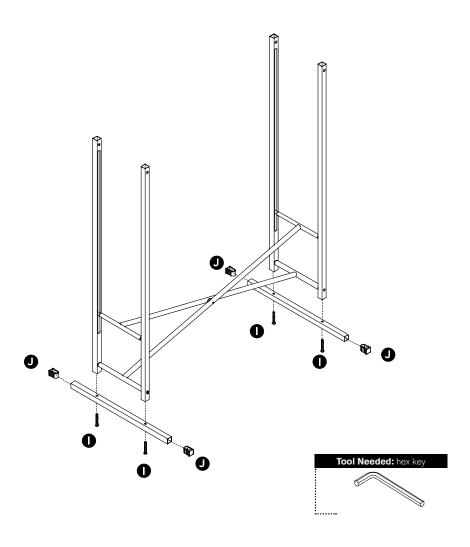

</b>   |         | (1)   | hanger bar      |
| •          |         | (6)   | insert bar      |
| G          | \$      | (2)   | caster          |
| •          | QB.     | (2)   | locking caster  |
| 0          |         | (16)  | screw           |
| 0          |         | (4)   | base cap        |
| •          |         | (4)   | upright bar cap |
| •          |         | (1)   | hangbar cap     |
| M          |         | (1)   | wrench          |
| 0          |         | (1)   | hex key tool    |

### Thank you for purchasing a Honey-Can-Do Storage Closet!

Please follow these step by step instructions carefully. Plan to spend about 35 minutes assembling your new closet. For assistance, please contact us at info@honeycando.com or 877.2.i.Can.Do.

#### STEP 1 (LOWER FRAME)



### STEP 2



STEP 3



#### STEP 4 (HANGING BAR)



### FINAL STEP! (CASTERS)



### STORAGE



#### FINISHED PRODUCT



For questions or comments, please call 708.240.8100 or visit us online



#### www.honeycando.com

#### LIMITED LIFETIME WARRANTY

Honey-Can-Do International, LLC (HCD) warrants its products will be free from defects in materials and workmanship when used for normal personal or household use, except as provided below. HCD, at its option, may offer a comparable product or offer a replacement part or request that the item be returned to the place of purchase. This warranty DOES NOT apply to damage caused by negligence, misuse, excessive use, improper cleaning, improper assembly, or any circumstances not directly attributable to manufacturing defects. Proof of purchase is required in