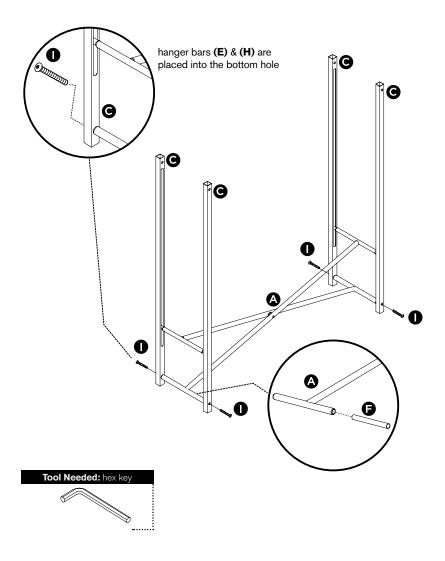

t     |
| <b>3</b>   |         | (1)   | hanger bar      |
| •          |         | (6)   | insert bar      |
| G          | \$      | (2)   | caster          |
| •          | QB.     | (2)   | locking caster  |
| 0          |         | (16)  | screw           |
| 0          |         | (4)   | base cap        |
| •          |         | (4)   | upright bar cap |
| •          |         | (1)   | hangbar cap     |
| M          |         | (1)   | wrench          |
| 0          |         | (1)   | hex key tool    |

### Thank you for purchasing a Honey-Can-Do Storage Closet!

Please follow these step by step instructions carefully. Plan to spend about 35 minutes assembling your new closet. For assistance, please contact us at info@honeycando.com or 877.2.i.Can.Do.

#### STEP 1 (LOWER FRAME)



### STEP 2



STEP 3



#### STEP 4 (HANGING BAR)



### FINAL STEP! (CASTERS)



### STORAGE



#### FINISHED PRODUCT



For questions or comments, please call 708.240.8100 or visit us online



#### www.honeycando.com

#### LIMITED LIFETIME WARRANTY

Honey-Can-Do International, LLC (HCD) warrants its products will be free from defects in materials and workmanship when used for normal personal or household use, except as provided below. HCD, at its option, may offer a comparable product or offer a replacement part or request that the item be returned to the place of purchase. This warranty DOES NOT apply to damage caused by negligence, misuse, excessive use, improper cleaning, improper assembly, or any circumstances not directly attributable to manufacturing defects. Proof of purchase i