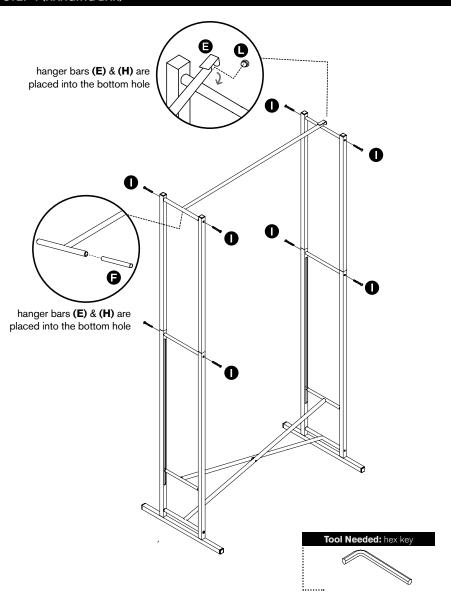

|
| •          |         | (6)   | insert bar      |
| G          | \$      | (2)   | caster          |
| •          | QB.     | (2)   | locking caster  |
| 0          |         | (16)  | screw           |
| 0          |         | (4)   | base cap        |
| •          |         | (4)   | upright bar cap |
| •          |         | (1)   | hangbar cap     |
| M          |         | (1)   | wrench          |
| 0          |         | (1)   | hex key tool    |

### Thank you for purchasing a Honey-Can-Do Storage Closet!

Please follow these step by step instructions carefully. Plan to spend about 35 minutes assembling your new closet. For assistance, please contact us at info@honeycando.com or 877.2.i.Can.Do.

#### STEP 1 (LOWER FRAME)



### STEP 2



STEP 3



#### STEP 4 (HANGING BAR)



### FINAL STEP! (CASTERS)



### STORAGE



#### FINISHED PRODUCT



For questions or comments, please call 708.240.8100 or visit us online



#### www.honeycando.com

#### LIMITED LIFETIME WARRANTY

Honey-Can-Do International, LLC (HCD) warrants its products will be free from defects in materials and workmanship when used for normal personal or household use, except as provided below. HCD, at its option, may offer a comparable product or offer a replacement part or request that the item be returned to the place of purchase. This warranty DOES NOT apply to damage caused by negligence, misuse, excessive use, improper cleaning, improper assembly, or any circumstances not directly attributable to manufacturing defects. Proof of purchase is required in the form of a receipt (copy or original