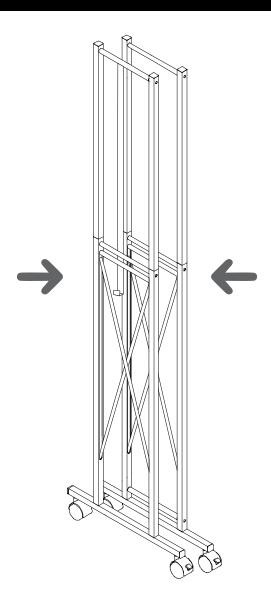

t bar      |
| G          | \$      | (2)   | caster          |
| •          | QB.     | (2)   | locking caster  |
| 0          |         | (16)  | screw           |
| 0          |         | (4)   | base cap        |
| •          |         | (4)   | upright bar cap |
| •          |         | (1)   | hangbar cap     |
| M          |         | (1)   | wrench          |
| 0          |         | (1)   | hex key tool    |

### Thank you for purchasing a Honey-Can-Do Storage Closet!

Please follow these step by step instructions carefully. Plan to spend about 35 minutes assembling your new closet. For assistance, please contact us at info@honeycando.com or 877.2.i.Can.Do.

#### STEP 1 (LOWER FRAME)



### STEP 2



STEP 3



#### STEP 4 (HANGING BAR)



### FINAL STEP! (CASTERS)



### STORAGE



#### FINISHED PRODUCT



For questions or comments, please call 708.240.8100 or visit us online



#### www.honeycando.com

#### LIMITED LIFETIME WARRANTY

Honey-Can-Do International, LLC (HCD) warrants its products will be free from defects in materials and workmanship when used for normal personal or household use, except as provided below. HCD, at its option, may offer a comparable product or offer a replacement part or request that the item be returned to the place of purchase. This warranty DOES NOT apply to damage caused by negligence, misuse, excessive use, improper cleaning, improper assembly, or any circumstances not directly attributable to manufacturing defects. Proof of purchase is required in the form of a receipt (copy or original) to validate warranty. HCD provides this li