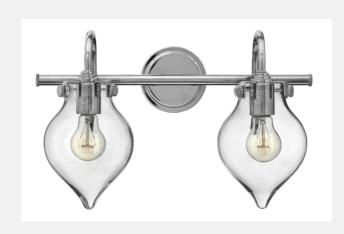

| CONGRESS 50027CM |      |
|------------------|------|
| CHF              | ROME |

| WIDTH:              | 19.3"                                                  |
|---------------------|--------------------------------------------------------|
| HEIGHT:             | 12.0"                                                  |
| WEIGHT:             | 5.0 LBS                                                |
| MATERIAL:           | STEEL                                                  |
| GLASS:              | CLEAR GLASS                                            |
| BACKPLATE<br>WIDTH: | 4.8"                                                   |
| SOCKET:             | 2-100W MED *NOT INCLUDED                               |
| NOTES:              | IDEAL FOR VINTAGE<br>FILAMENT BULBS. (NOT<br>INCLUDED) |
| EXTENSION:          | 9.8"                                                   |
| TTO:                | 3.5"                                                   |
| CERTIFICATION:      | C-US DAMP RATED                                        |
| VOLTAGE:            | 120V                                                   |
| UPC:                | 640665500561                                           |