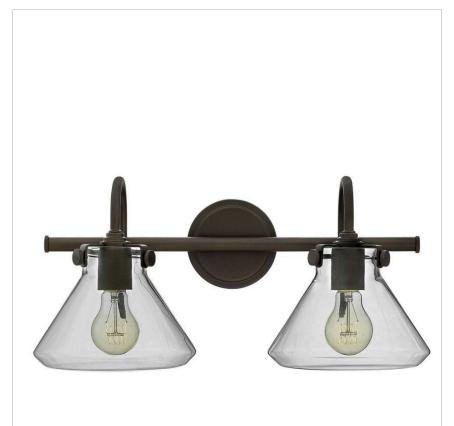

## SMALL RETRO GLASS TWO LIGHT VANITY

Congress is a traditional design that combines both hip and historical elements. This chic retro glass, mix and match collection comes in different shapes, colors and materials, and is the perfect vintage accent to any décor.

| DETAILS   |                   |
|-----------|-------------------|
| FINISH:   | Oil Rubbed Bronze |
| MATERIAL: | Steel             |
| GLASS:    | Clear Glass       |

| DIMENSIONS     |            |
|----------------|------------|
| WIDTH:         | 19.3"      |
| HEIGHT:        | 9.3"       |
| WEIGHT:        | 5lb        |
| BACK PLATE:    | 4.75" Dia. |
| EXTENSION:     | 9.8"       |
| TOP TO OUTLET: | 3.5"       |

## **PRODUCT DETAILS:**

- Mounting hardware is hidden on the backplate to ensure a clean silhouette
- Fixture can be mounted either up or down
- Suitable for use in damp locations as defined by NEC and CEC. Meets United States UL Underwriters Laboratories & CSA Canadian Standards Association Product Safety Standards
- Ideal for vintage filament bulbs (not included)
- Classic, elegant lines and timeless details enhance a traditional space
- · Bold and robust dark bronze finish